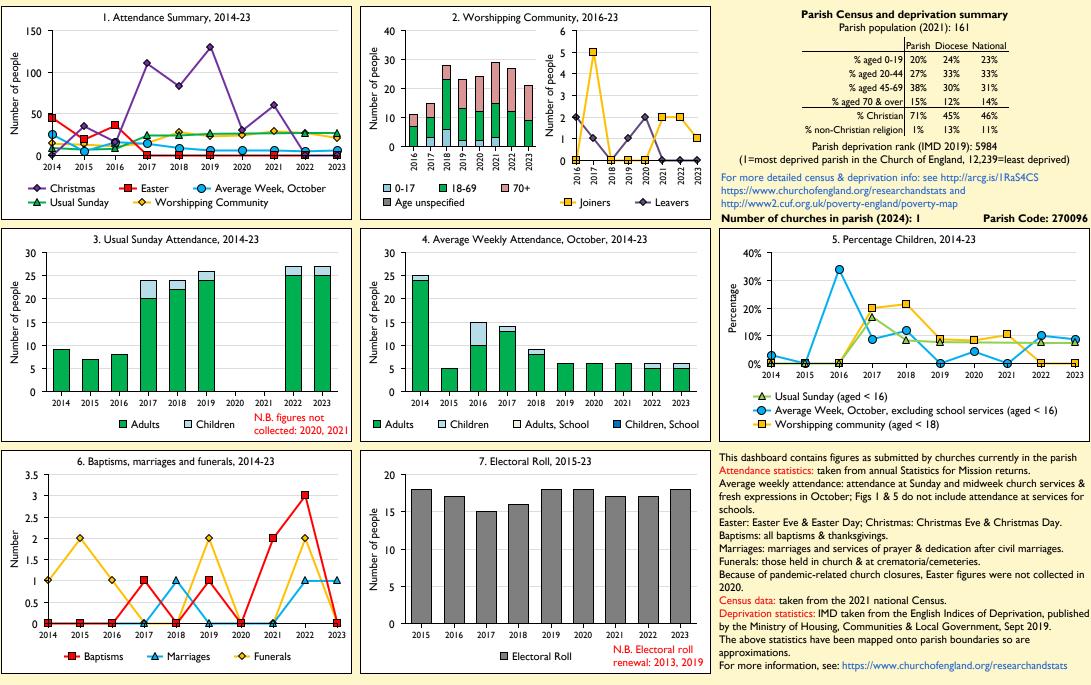

## SfM Dashboard for the Parish of Little Tew in the deanery of CHIPPING NORTON

Variations in attendance from year to year may be the result of changes in the number of churches that submitted returns, or changes in parish/benefice structure. Number of churches included in returns: 2014 1;2015 1;2016 1;2017 1;2018 1;2019 1;2020 1;2021 1;2022 1;2023 1. Produced by Data Services, Church House, Great Smith Street, London SWIP 3AZ. Date of production: 04/05/2024.