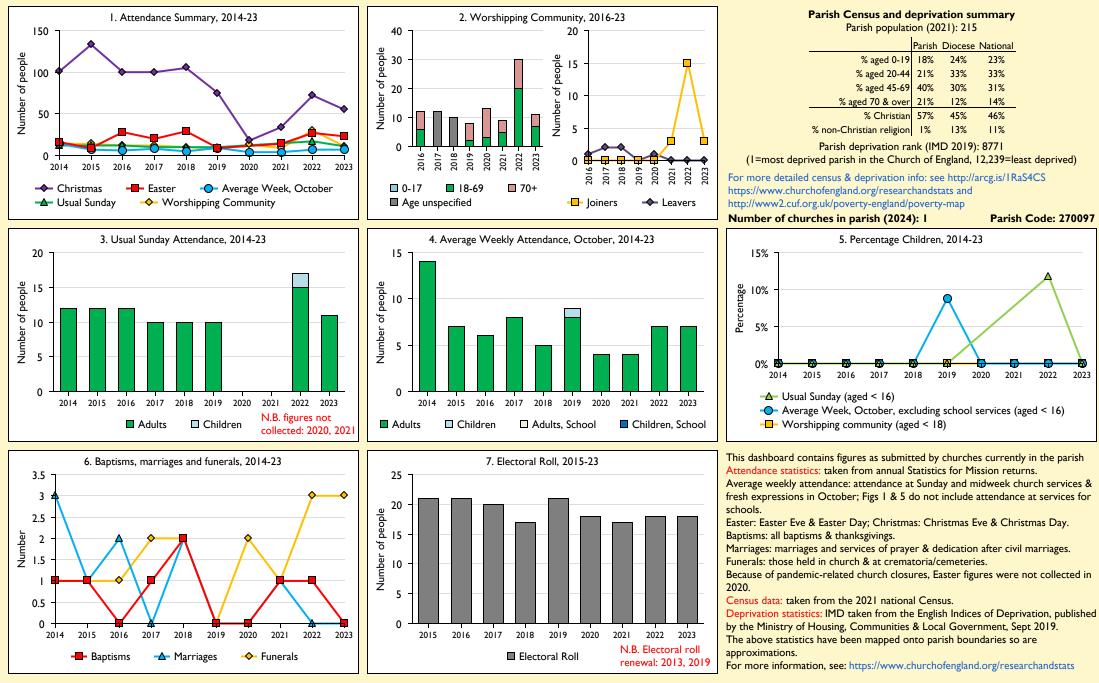

## SfM Dashboard for the Parish of Wigginton in the deanery of CHIPPING NORTON

Variations in attendance from year to year may be the result of changes in the number of churches that submitted returns, or changes in parish/benefice structure. Number of churches included in returns: 2014 1;2015 1;2016 1;2017 1;2018 1;2019 1;2020 1;2021 1;2022 1;2023 1.