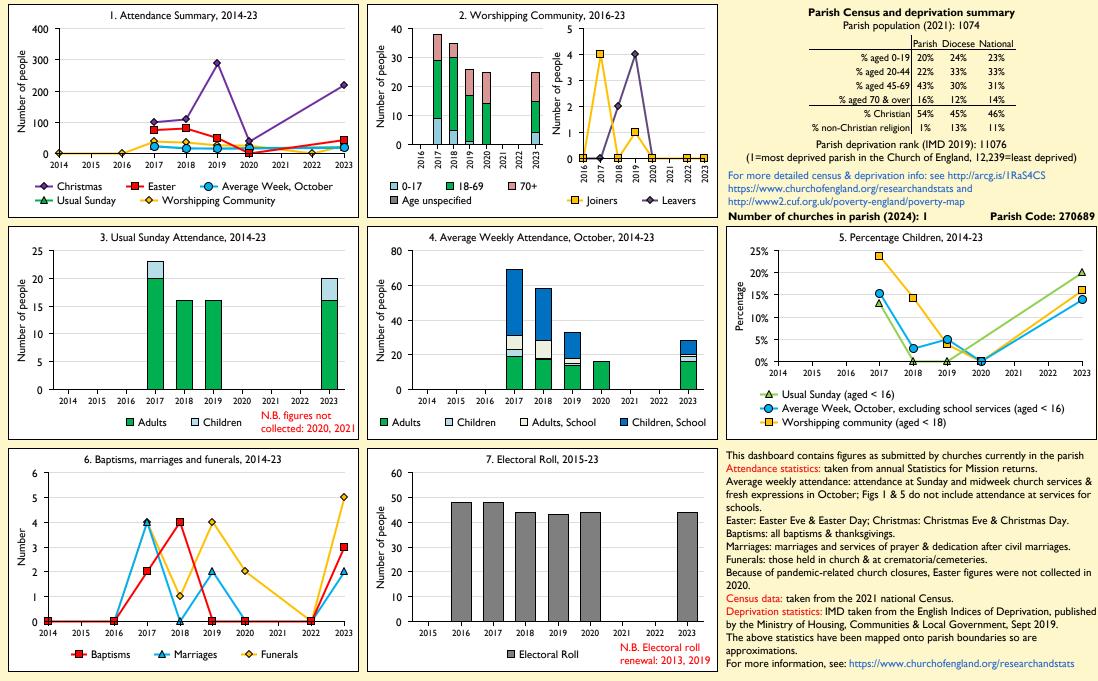

## SfM Dashboard for the Parish of Great Horwood in the deanery of CLAYDON

Variations in attendance from year to year may be the result of changes in the number of churches that submitted returns, or changes in parish/benefice structure. Number of churches included in returns: 2014 1;2015 0;2016 1;2017 1;2018 1;2019 1;2020 1;2021 0;2022 1;2023 1.