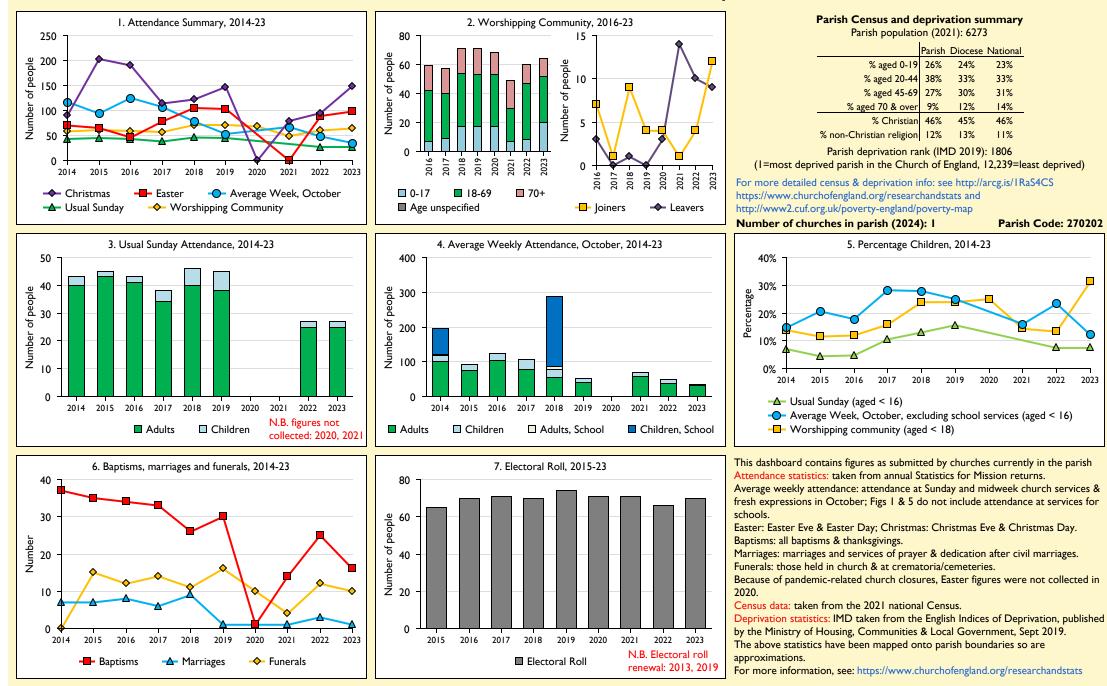

## SfM Dashboard for the Parish of Littlemore in the deanery of COWLEY

Variations in attendance from year to year may be the result of changes in the number of churches that submitted returns, or changes in parish/benefice structure. Number of churches included in returns: 2014 1;2015 1;2016 1;2017 1;2018 1;2019 1;2020 1;2021 1;2022 1;2023 1.