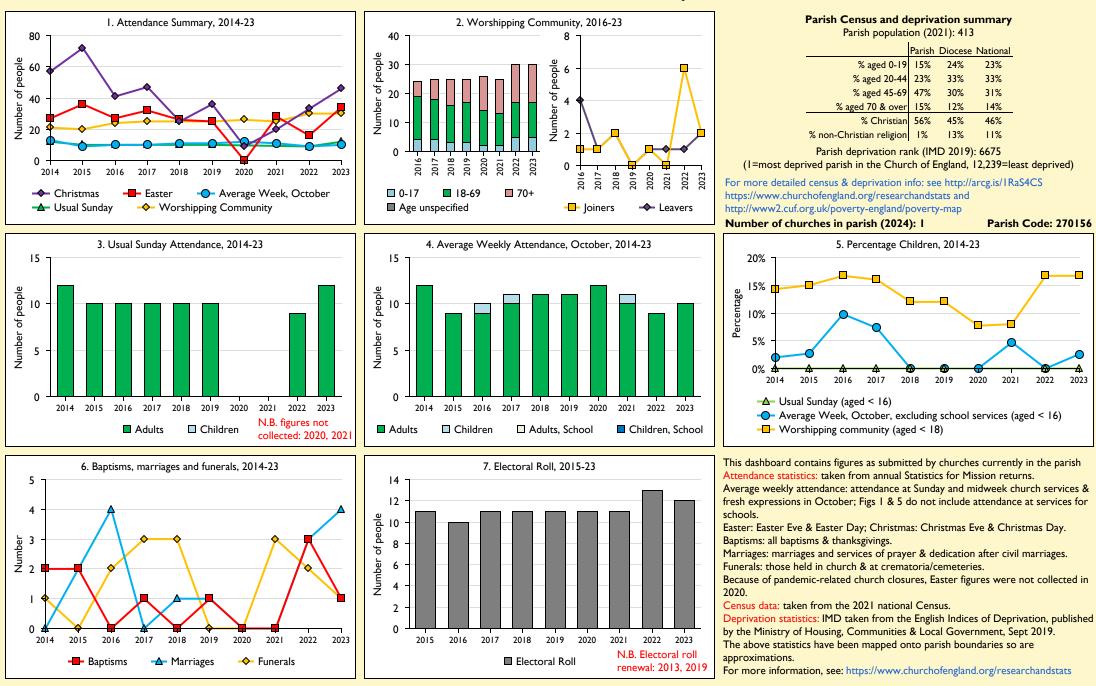

## SfM Dashboard for the Parish of Shutford in the deanery of DEDDINGTON

Variations in attendance from year to year may be the result of changes in the number of churches that submitted returns, or changes in parish/benefice structure. Number of churches included in returns: 2014 1;2015 1;2016 1;2017 1;2018 1;2019 1;2020 1;2021 1;2022 1;2023 1;2024 1.