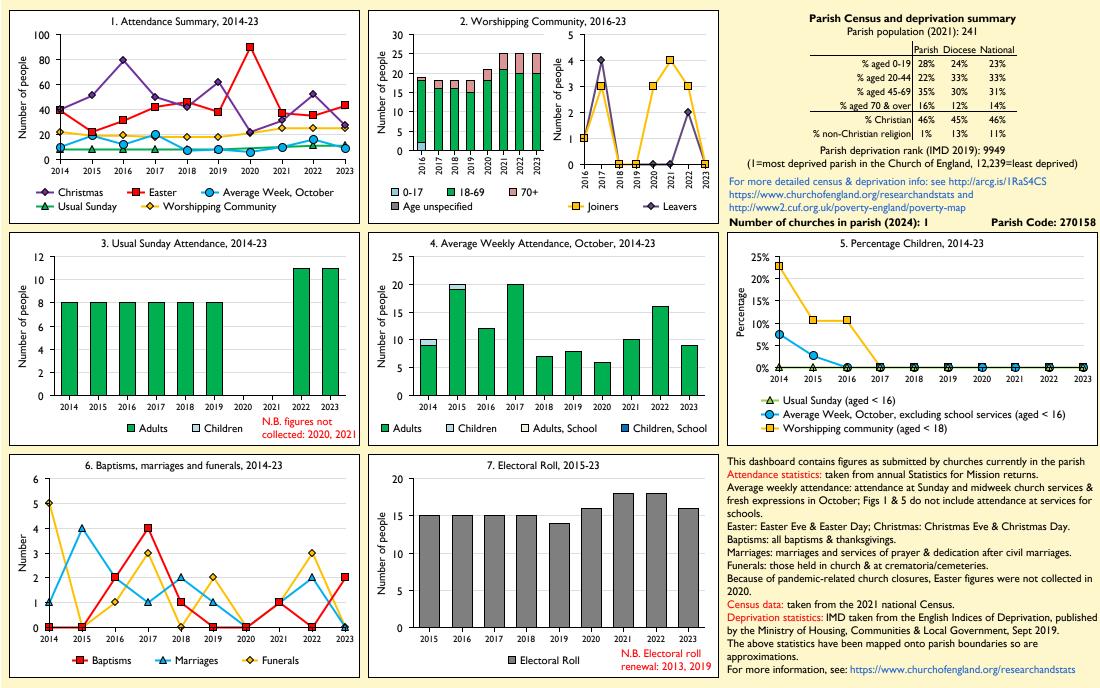

## SfM Dashboard for the Parish of Swalcliffe in the deanery of DEDDINGTON

Variations in attendance from year to year may be the result of changes in the number of churches that submitted returns, or changes in parish/benefice structure. Number of churches included in returns: 2014 1;2015 1;2016 1;2017 1;2018 1;2019 1;2020 1;2021 1;2022 1;2023 1;2024 1. Produced by Data Services, Church House, Great Smith Street, London SWIP 3AZ. Date of production: 04/05/2024.