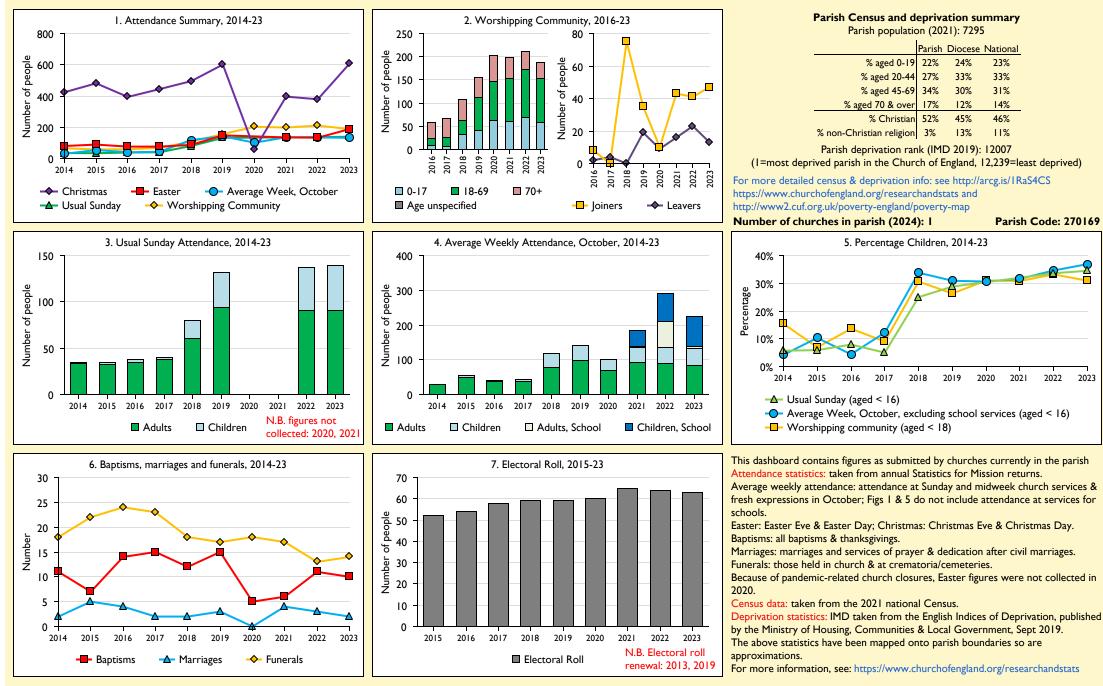

## SfM Dashboard for the Parish of Rotherfield Greys Holy Trinity in the deanery of HENLEY

Variations in attendance from year to year may be the result of changes in the number of churches that submitted returns, or changes in parish/benefice structure. Number of churches included in returns: 2014 1;2015 1;2016 1;2017 1;2018 1;2019 1;2020 1;2021 1;2022 1;2023 1;2024 1.