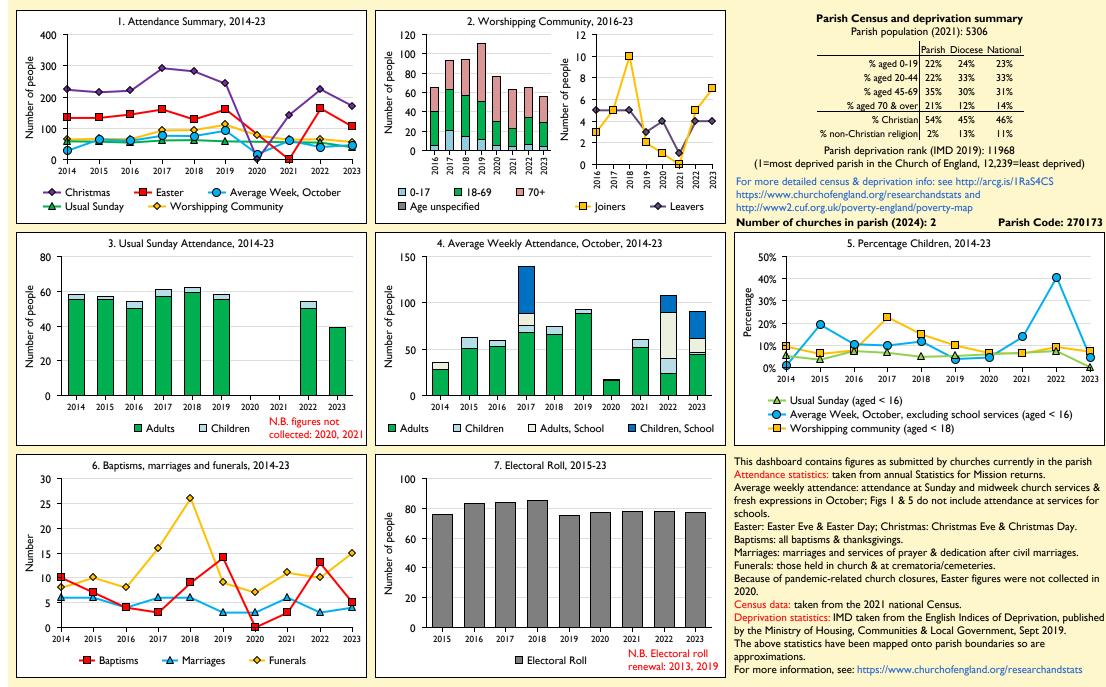

## SfM Dashboard for the Parish of Kidmore End in the deanery of HENLEY

Variations in attendance from year to year may be the result of changes in the number of churches that submitted returns, or changes in parish/benefice structure. Number of churches included in returns: 2014 2;2015 2;2016 2;2017 2;2018 2;2019 2;2020 2;2021 2;2022 2;2023 2.