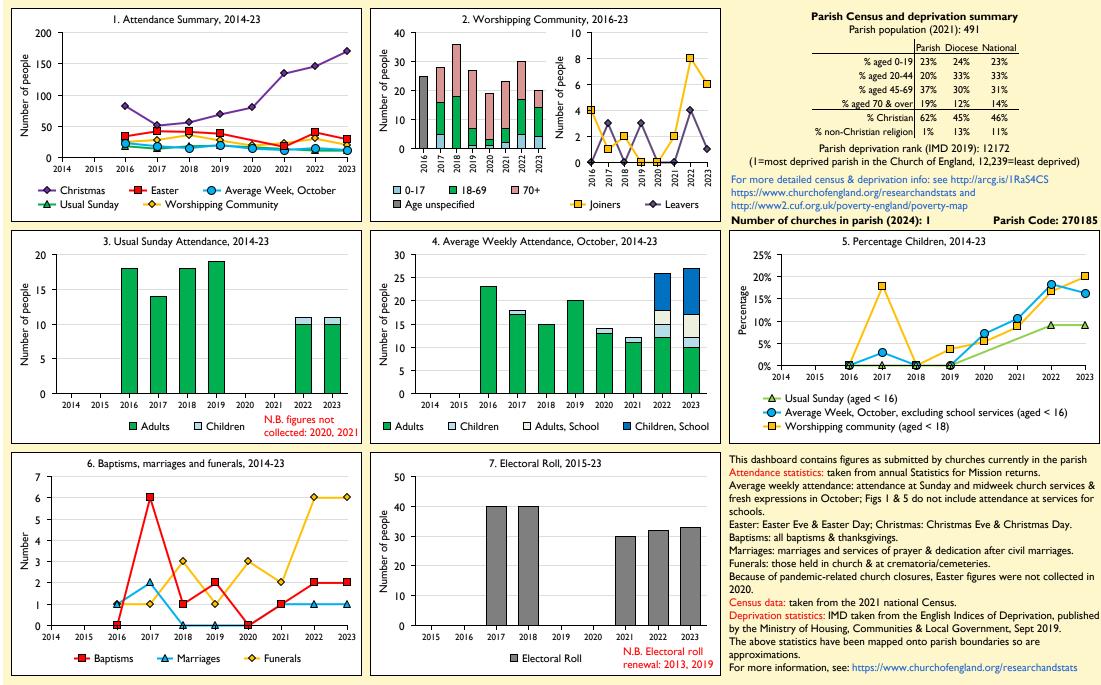

## SfM Dashboard for the Parish of South Stoke in the deanery of HENLEY

Variations in attendance from year to year may be the result of changes in the number of churches that submitted returns, or changes in parish/benefice structure. Number of churches included in returns: 2014 0;2015 0;2016 1;2017 1;2018 1;2019 1;2020 1;2021 1;2022 1;2023 1.