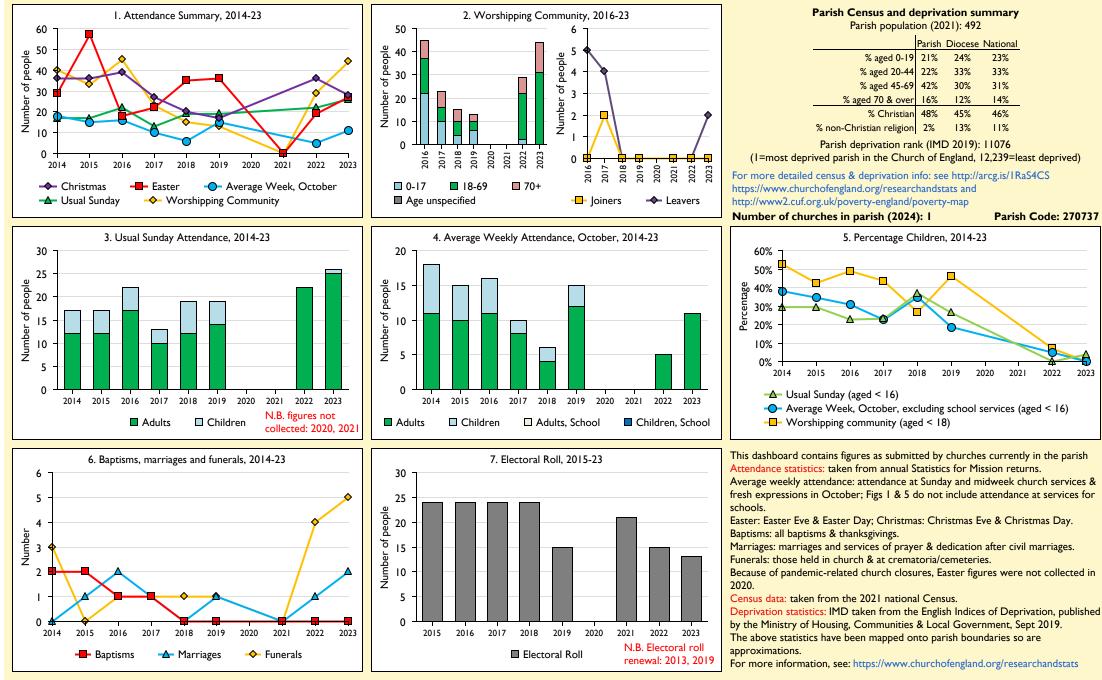

## SfM Dashboard for the Parish of Little Horwood in the deanery of MURSLEY

Variations in attendance from year to year may be the result of changes in the number of churches that submitted returns, or changes in parish/benefice structure. Number of churches included in returns: 2014 1;2015 1;2016 1;2017 1;2018 1;2019 1;2020 0;2021 1;2022 1;2023 1;2024 1.