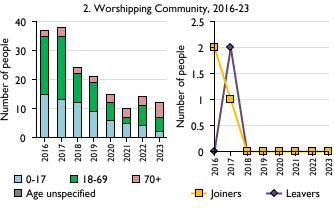

## SfM Dashboard for the Parish of Little Brickhill in the deanery of MURSLEY









Parish Census and deprivation summary



This dashboard contains figures as submitted by churches currently in the parish Attendance statistics: taken from annual Statistics for Mission returns.

Average weekly attendance: attendance at Sunday and midweek church services & fresh expressions in October; Figs I & 5 do not include attendance at services for schools.

Easter: Easter Eve & Easter Day; Christmas: Christmas Eve & Christmas Day. Baptisms: all baptisms & thanksgivings.

Marriages: marriages and services of prayer & dedication after civil marriages. Funerals: those held in church & at crematoria/cemeteries.

Because of pandemic-related church closures, Easter figures were not collected in 2020.

Census data: taken from the 2021 national Census.

Deprivation statistics: IMD tak