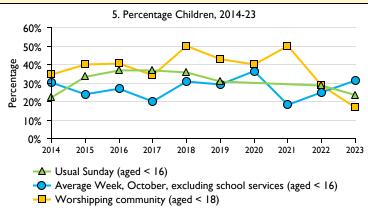

Average weekly attendance: attendance at Sunday and midweek church services & fresh expressions in October; Figs I & 5 do not include attendance at services for schools.

Easter: Easter Eve & Easter Day; Christmas: Christmas Eve & Christmas Day. Baptisms: all baptisms & thanksgivings.