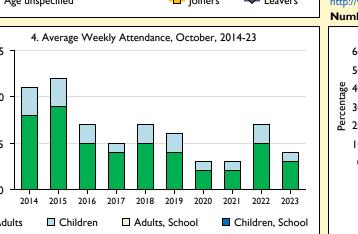

Average weekly attendance: attendance at Sunday and midweek church services & fresh expressions in October; Figs I & 5 do not include attendance at services for schools.

Easter: Easter Eve & Easter Day; Christmas: Christmas Eve & Christmas Day. Baptisms: all baptisms & thanksgivings.