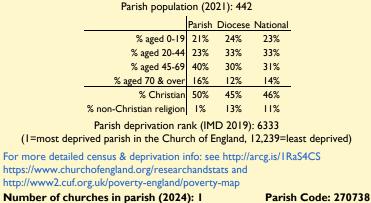

Census data: taken from the 2021 national Census.

Deprivation statistics: IMD taken from the English Indices of Deprivation, published by the Ministry of Housing, Communities & Local Government, Sept 2019. The above statistics have been mapped onto parish boundaries so are approximations.