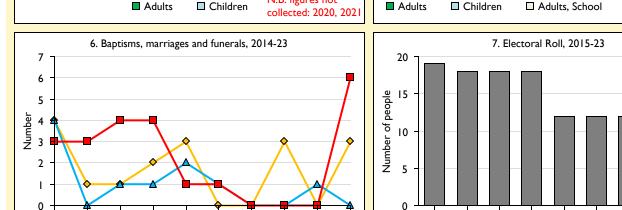

Average weekly attendance: attendance at Sunday and midweek church services & fresh expressions in October; Figs I & 5 do not include attendance at services for schools.

Easter: Easter Eve & Easter Day; Christmas: Christmas Eve & Christmas Day. Baptisms: all baptisms & thanksgivings.

Marriages: marriages and services of prayer & dedication after civil marriages. Funerals: those held in church & at crematoria/cemeteries.

Because of pandemic-related church closures, Easter figures were not collected in 2020.

For more information, see: https://www.churchofengland.org/researchandstats

@cofestats

2022

N.B. Electoral roll

renewal: 2013, 2019

2023

Follow us on Twitter:

Variations in attendance from year to year may be the result of changes in the number of churches that submitted returns, or changes in parish/benefice structure. Number of churches included in returns: 2014 1;2015 1;2016 1;2017 1;2018 1;2019 1;2020 1;2021 1;2022 1;2023 1.

Produced by Data Services, Church House, Great Smith Street, London SWIP 3AZ. Date of production: 04/05/2024.

2021

Funerals

2020

2015

2014

2016

- Baptisms

2017

2018

-A- Marriages

2019

Every effort has been made to ensure that data are reliable. We would be pleased to be notified of any significant errors or omissions by email to statistics.unit@churchofengland.org

2015

2016

2017

2018

2019

Electoral Roll

2020

2021

2022

2023