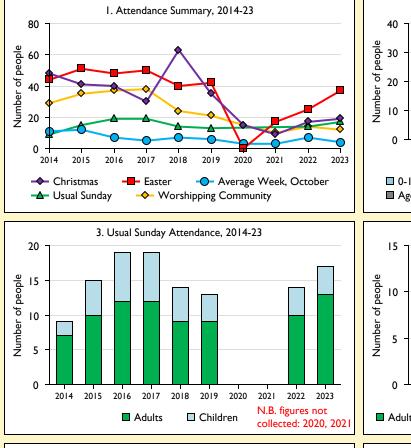

Average weekly attendance: attendance at Sunday and midweek church services & fresh expressions in October; Figs I & 5 do not include attendance at services for schools.

Easter: Easter Eve & Easter Day; Christmas: Christmas Eve & Christmas Day. Baptisms: all baptisms & thanksgivings.

Marriages: marriages and services of prayer & dedication after civil marriages. Funerals: those held in church & at crematoria/cemeteries.

Because of pandemic-related church closures, Easter figures were not collected in 2020.