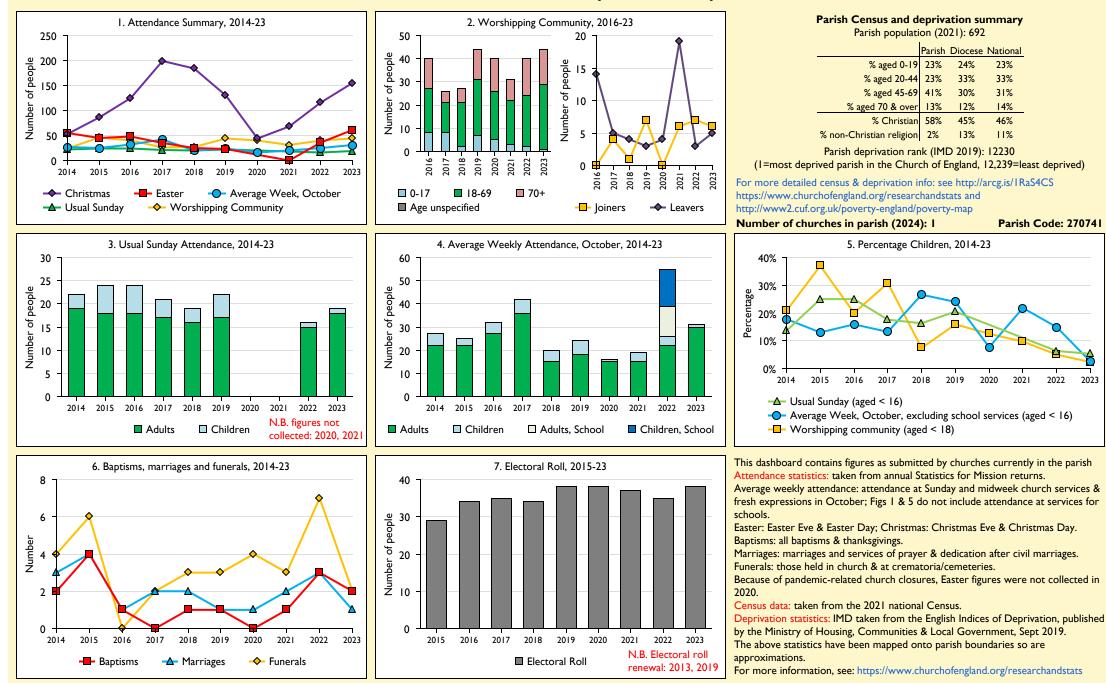

## SfM Dashboard for the Parish of Mursley in the deanery of MURSLEY

Variations in attendance from year to year may be the result of changes in the number of churches that submitted returns, or changes in parish/benefice structure. Number of churches included in returns: 2014 1;2015 1;2016 1;2017 1;2018 1;2019 1;2020 1;2021 1;2022 1;2023 1.