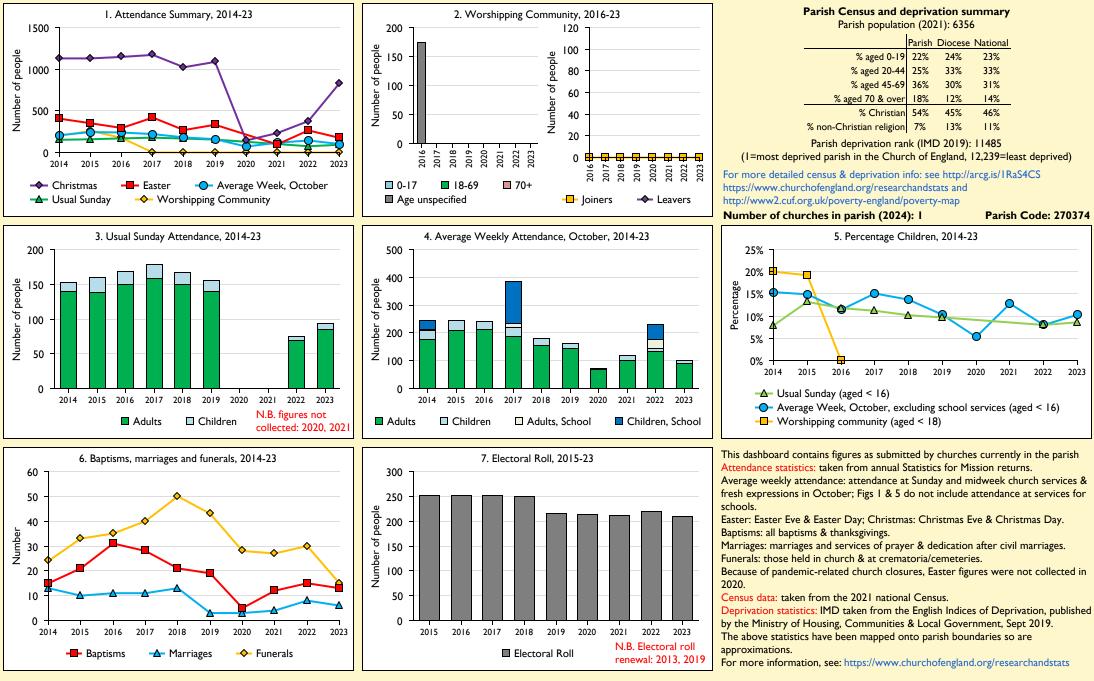

## SfM Dashboard for the Parish of Cookham in the deanery of Maidenhead and Windsor

Variations in attendance from year to year may be the result of changes in the number of churches that submitted returns, or changes in parish/benefice structure. Number of churches included in returns: 2014 1;2015 1;2016 1;2017 1;2018 1;2019 1;2020 1;2021 1;2022 1;2023 1.