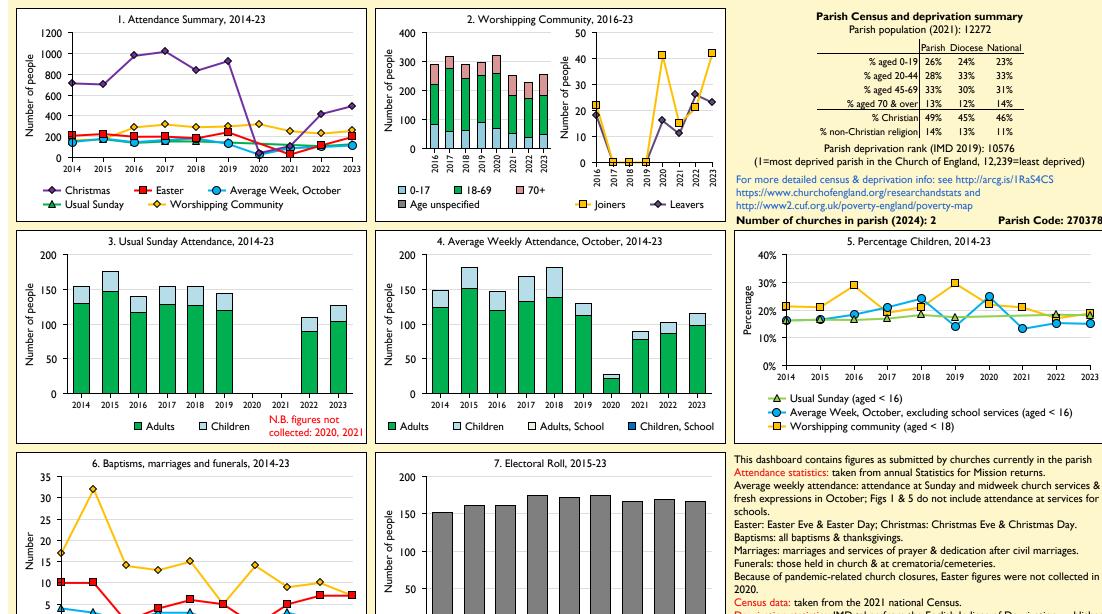

## SfM Dashboard for the Parish of Furze Platt in the deanery of Maidenhead and Windsor

Deprivation statistics: IMD taken from the English Indices of Deprivation, published by the Ministry of Housing, Communities & Local Government, Sept 2019. The above statistics have been mapped onto parish boundaries so are approximations.

For more information, see: https://www.churchofengland.org/researchandstats

Variations in attendance from year to year may be the result of changes in the number of churches that submitted returns, or changes in parish/benefice structure. Number of churches included in returns: 2014 1;2015 1;2016 2;2017 2;2018 2;2019 2;2020 2;2021 2;2022 2;2023 2.

Follow us on Twitter: @cofestats

23%

33%

31%

14%

46%

11%

2020

2021

2022

2023

Parish Code: 270378

Produced by Data Services, Church House, Great Smith Street, London SWIP 3AZ. Date of production: 04/05/2024.

2021

Funerals

2022

2023

٥

2014

2015

- Baptisms

2016

2017

2018

-A- Marriages

2019

2020

Every effort has been made to ensure that data are reliable. We would be pleased to be notified of any significant errors or omissions by email to statistics.unit@churchofengland.org

0

2015

2016

2017

2018

Electoral Roll

2019

2020

2021

2022 2023

N.B. Electoral roll

renewal: 2013, 2019