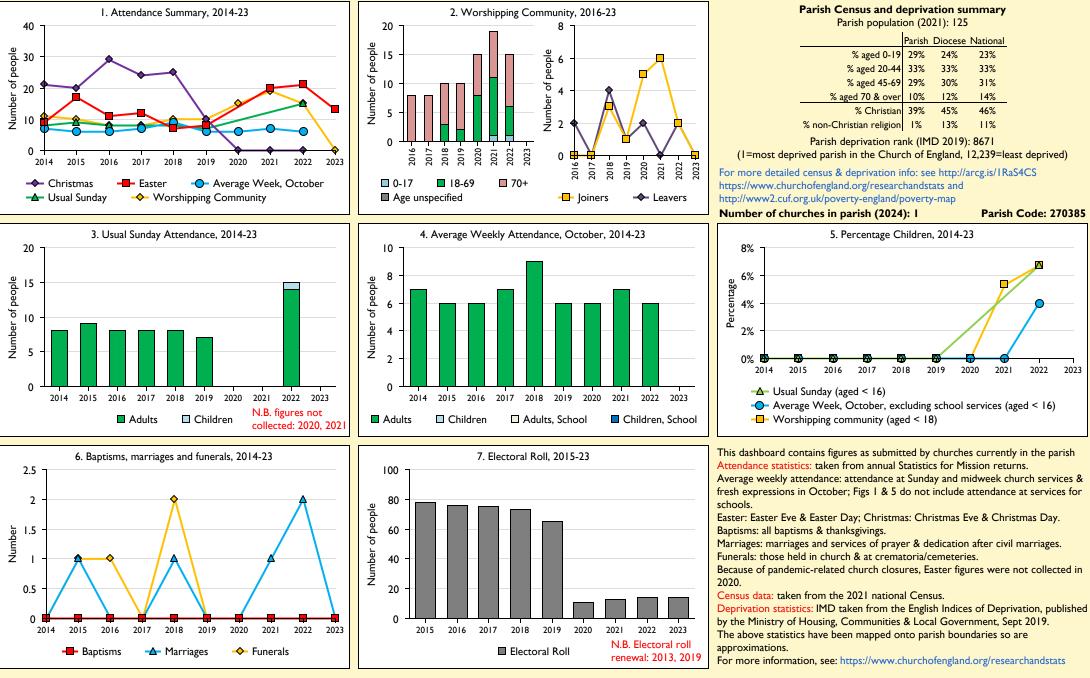

## SfM Dashboard for the Parish of Shottesbrooke in the deanery of Maidenhead and Windsor

Variations in attendance from year to year may be the result of changes in the number of churches that submitted returns, or changes in parish/benefice structure. Number of churches included in returns: 2014 1;2015 1;2016 1;2017 1;2018 1;2019 1;2020 1;2021 1;2022 1;2023 1.