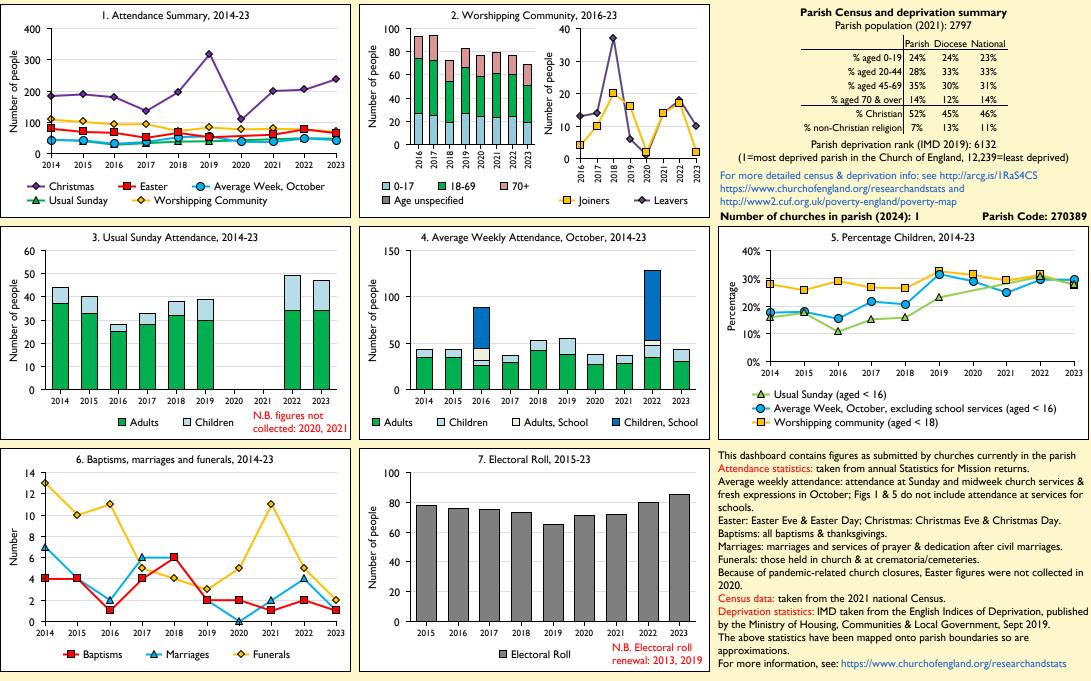

## SfM Dashboard for the Parish of White Waltham in the deanery of Maidenhead and Windsor

Follow us on Twitter:

@cofestats

THE CHURCH OF ENGLAND

Variations in attendance from year to year may be the result of changes in the number of churches that submitted returns, or changes in parish/benefice structure. Number of churches included in returns: 2014 1;2015 1;2016 1;2017 1;2018 1;2019 1;2020 1;2021 1;2022 1;2023 1;2024 1. Produced by Data Services, Church House, Great Smith Street, London SWIP 3AZ. Date of production: 04/05/2024.