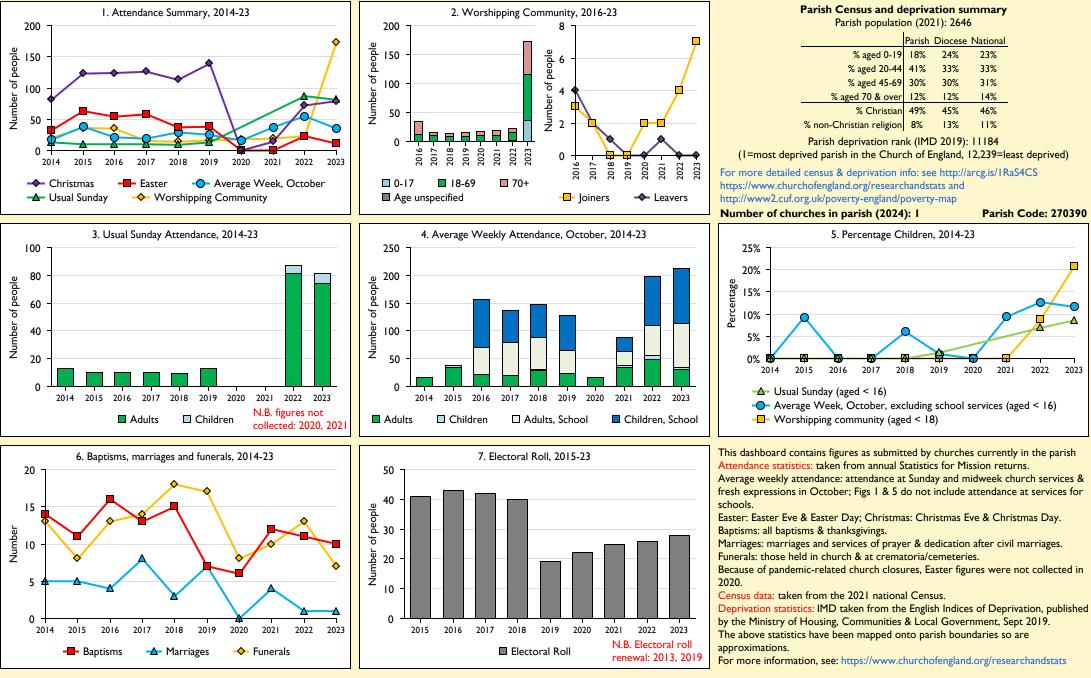

## SfM Dashboard for the Parish of Windsor: Holy Trinity in the deanery of Maidenhead and Windsor

Variations in attendance from year to year may be the result of changes in the number of churches that submitted returns, or changes in parish/benefice structure. Number of churches included in returns: 2014 1;2015 1;2016 1;2017 1;2018 1;2019 1;2020 1;2021 1;2023 1;2023 1;2024 1. Produced by Data Services, Church House, Great Smith Street, London SWIP 3AZ. Date of production: 04/05/2024.