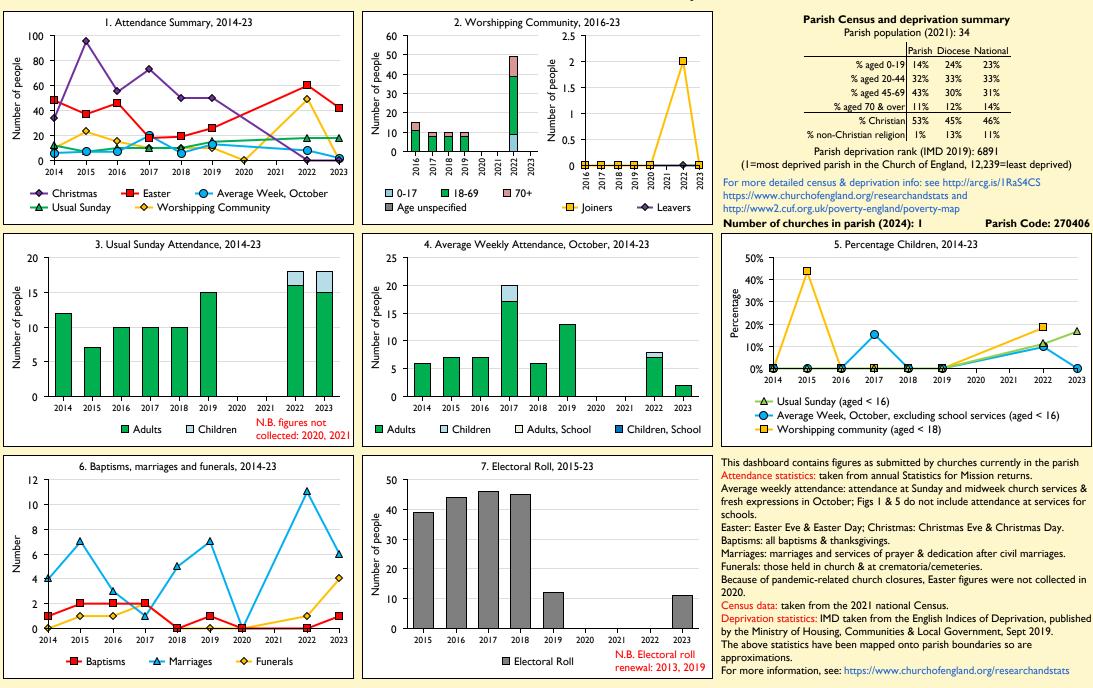

## SfM Dashboard for the Parish of Combe in the deanery of NEWBURY

Variations in attendance from year to year may be the result of changes in the number of churches that submitted returns, or changes in parish/benefice structure. Number of churches included in returns: 2014 1;2015 1;2016 1;2017 1;2018 1;2019 1;2020 1;2021 0;2022 1;2023 1.