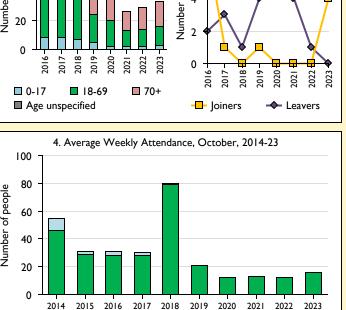

This dashboard contains figures as submitted by churches currently in the parish Attendance statistics: taken from annual Statistics for Mission returns.

Average weekly attendance: attendance at Sunday and midweek church services & fresh expressions in October; Figs I & 5 do not include attendance at services for schools.