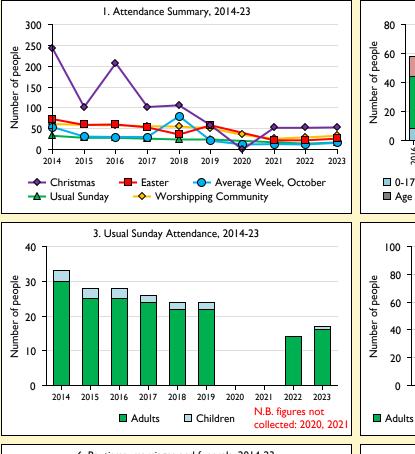

This dashboard contains figures as submitted by churches currently in the parish Attendance statistics: taken from annual Statistics for Mission returns.

Average weekly attendance: attendance at Sunday and midweek church services & fresh expressions in October; Figs I & 5 do not include attendance at services for schools.

Easter: Easter Eve & Easter Day; Christmas: Christmas Eve & Christmas Day. Baptisms: all baptisms & thanksgivings.

Marriages: marriages and services of prayer & dedication after civil marriages. Funerals: those held in church & at crematoria/cemeteries.

Because of pandemic-related church closures, Easter figures were not collected in 2020.

Census data: taken from the 2021 national Census.

Deprivation statistics: IMD taken from the English Indices of Deprivation, published by the Ministry of Housing, Communities & Local Government, Sept 2019. The above statistics have been mapped onto parish boundaries so are approximations.

For more information, see: https://www.churchofengland.org/researchandstats

Variations in attendance from year to year may be the result of changes in the number of churches that submitted returns, or changes in parish/benefice structure. Number of churches included in returns: 2014 1;2015 1;2016 1;2017 1;2018 1;2019 1;2020 1;2021 1;2022 1;2023 1.