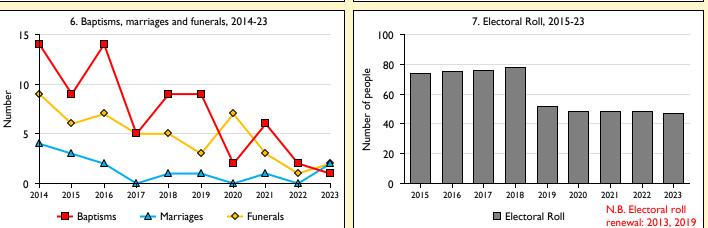

Easter: Easter Eve & Easter Day; Christmas: Christmas Eve & Christmas Day. Baptisms: all baptisms & thanksgivings.

Marriages: marriages and services of prayer & dedication after civil marriages. Funerals: those held in church & at crematoria/cemeteries.

Because of pandemic-related church closures, Easter figures were not collected in 2020.

Census data: taken from the 2021 national Census.

Deprivation statistics: IMD taken from the English Indices of Deprivation, published by the Ministry of Housing, Communities & Local Government, Sept 2019. The above statistics have been mapped onto parish boundaries so are approximations.