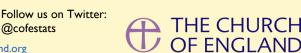

This dashboard contains figures as submitted by churches currently in the parish Attendance statistics: taken from annual Statistics for Mission returns.

Average weekly attendance: attendance at Sunday and midweek church services & fresh expressions in October; Figs I & 5 do not include attendance at services for schools.