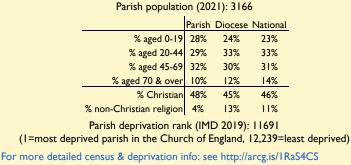

Because of pandemic-related church closures, Easter figures were not collected in 2020.

Census data: taken from the 2021 national Census.

Deprivation statistics: IMD taken from the English Indices of Deprivation, published by the Ministry of Housing, Communities & Local Government, Sept 2019. The above statistics have been mapped onto parish boundaries so are approximations.