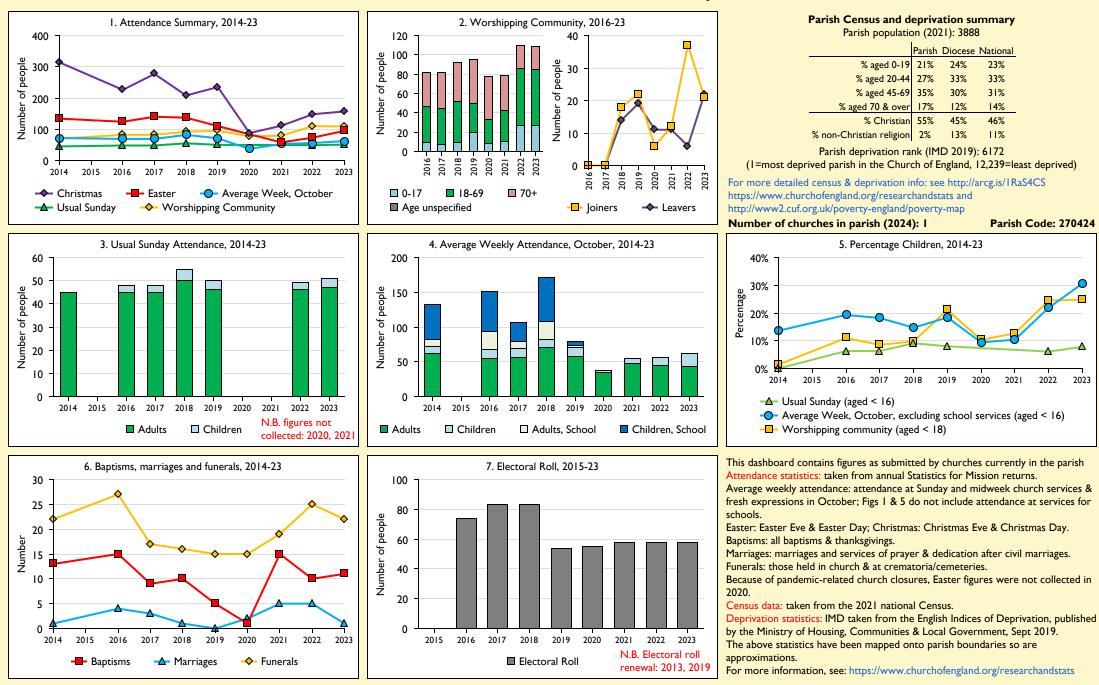

## SfM Dashboard for the Parish of Lambourn in the deanery of NEWBURY

Variations in attendance from year to year may be the result of changes in the number of churches that submitted returns, or changes in parish/benefice structure. Number of churches included in returns: 2014 1;2015 0;2016 1;2017 1;2018 1;2019 1;2020 1;2021 1;2022 1;2023 1.