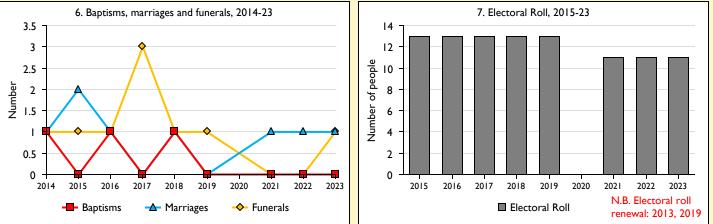

Average weekly attendance: attendance at Sunday and midweek church services & fresh expressions in October; Figs I & 5 do not include attendance at services for schools.

Easter: Easter Eve & Easter Day; Christmas: Christmas Eve & Christmas Day. Baptisms: all baptisms & thanksgivings.

Marriages: marriages and services of prayer & dedication after civil marriages. Funerals: those held in church & at crematoria/cemeteries.

Because of pandemic-related church closures, Easter figures were not collected in 2020.