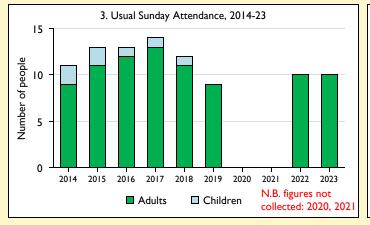

Average weekly attendance: attendance at Sunday and midweek church services & fresh expressions in October; Figs I & 5 do not include attendance at services for schools.

Easter: Easter Eve & Easter Day; Christmas: Christmas Eve & Christmas Day. Baptisms: all baptisms & thanksgivings.

## Variations in attendance from year to year may be the result of changes in the number of churches that submitted returns, or changes in parish/benefice structure. Number of churches included in returns: 2014 1;2015 1;2016 1;2017 1;2018 1;2019 1;2020 0;2021 1;2022 1;2023 1. Produced by Data Services, Church House, Great Smith Street, London SWIP 3AZ. Date of production: 04/05/2024.