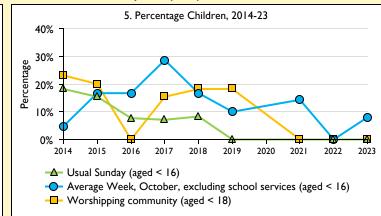

Average weekly attendance: attendance at Sunday and midweek church services & fresh expressions in October; Figs I & 5 do not include attendance at services for schools.

Easter: Easter Eve & Easter Day; Christmas: Christmas Eve & Christmas Day. Baptisms: all baptisms & thanksgivings.