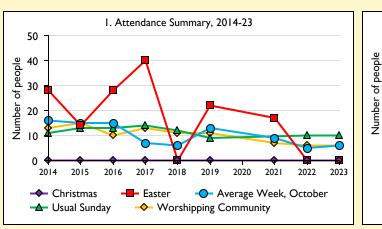

Average weekly attendance: attendance at Sunday and midweek church services & fresh expressions in October; Figs I & 5 do not include attendance at services for schools.

Easter: Easter Eve & Easter Day; Christmas: Christmas Eve & Christmas Day. Baptisms: all baptisms & thanksgivings.

Marriages: marriages and services of prayer & dedication after civil marriages. Funerals: those held in church & at crematoria/cemeteries.

Because of pandemic-related church closures, Easter figures were not collected in 2020.

## Variations in attendance from year to year may be the result of changes in the number of churches that submitted returns, or changes in parish/benefice structure. Number of churches included in returns: 2014 1;2015 1;2016 1;2017 1;2018 1;2019 1;2020 0;2021 1;2022 1;2023 1. Produced by Data Services, Church House, Great Smith Street, London SWIP 3AZ. Date of production: 04/05/2024.