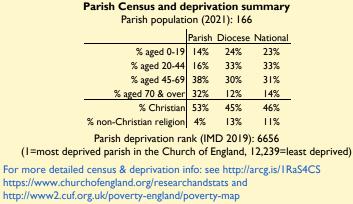

Census data: taken from the 2021 national Census.

Deprivation statistics: IMD taken from the English Indices of Deprivation, published by the Ministry of Housing, Communities & Local Government, Sept 2019. The above statistics have been mapped onto parish boundaries so are approximations.