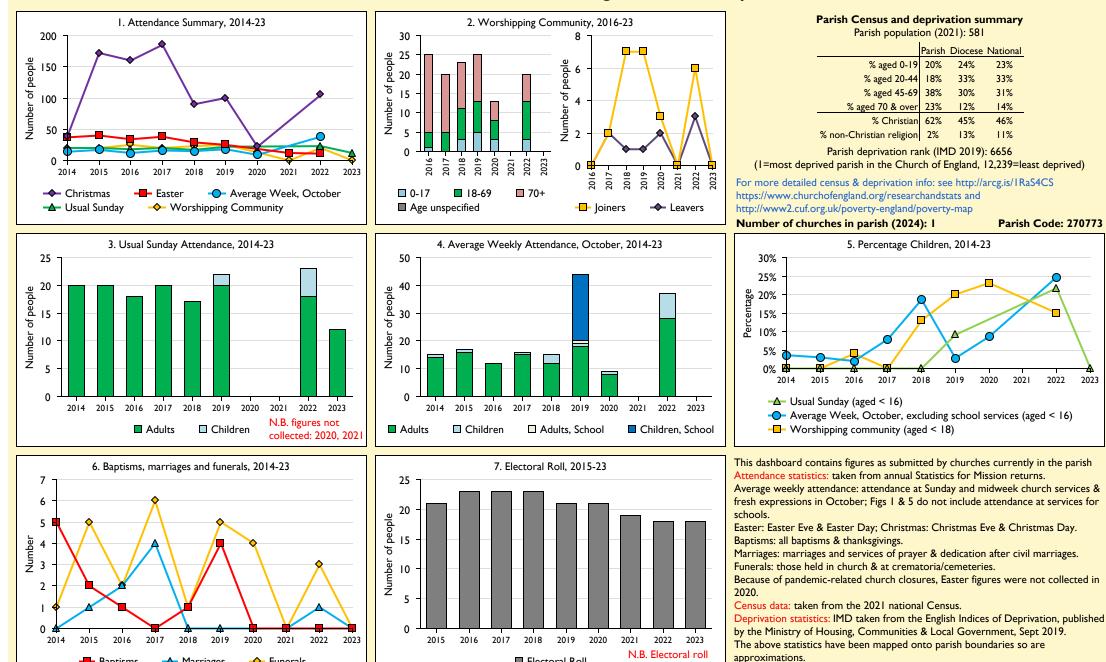

## SfM Dashboard for the Parish of Stoke Goldington in the deanery of NEWPORT

Electoral Roll

renewal: 2013, 2019

Variations in attendance from year to year may be the result of changes in the number of churches that submitted returns, or changes in parish/benefice structure. Number of churches included in returns: 2014 1;2015 1;2016 1;2017 1;2018 1;2019 1;2020 1;2021 1;2022 1;2023 1.

Follow us on Twitter:

For more information, see: https://www.churchofengland.org/researchandstats

23%

33%

31%

14%

46%

11%