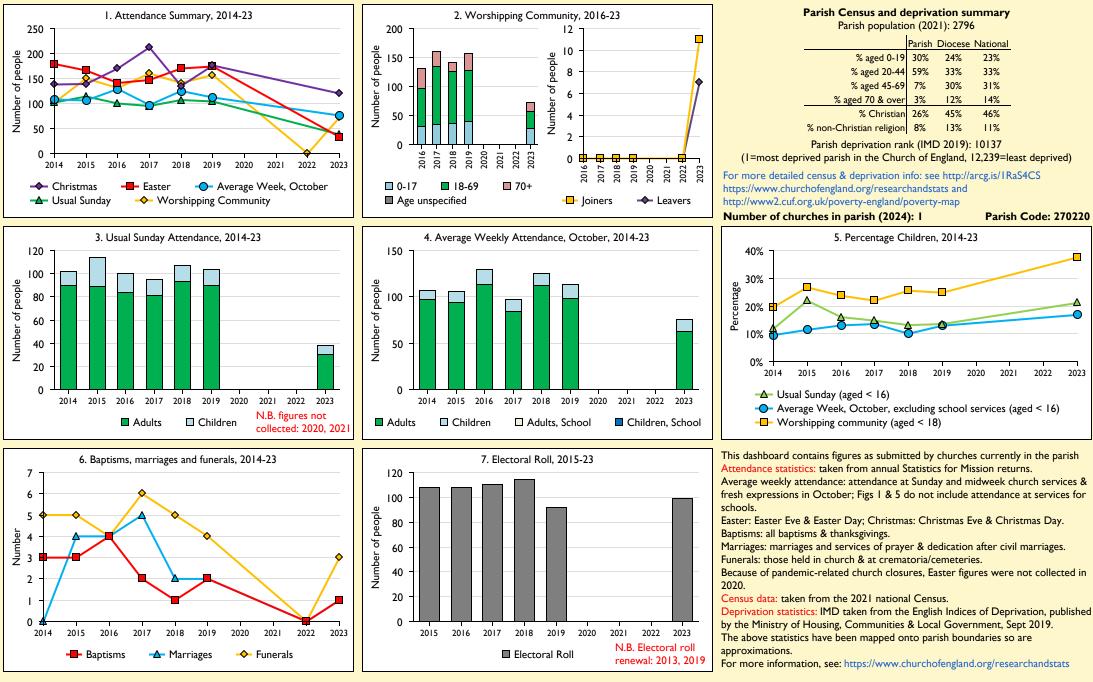

## SfM Dashboard for the Parish of Oxford: St Giles in the deanery of OXFORD

Variations in attendance from year to year may be the result of changes in the number of churches that submitted returns, or changes in parish/benefice structure. Number of churches included in returns: 2014 1;2015 1;2016 1;2017 1;2018 1;2019 1;2020 0;2021 0;2022 1;2023 1.