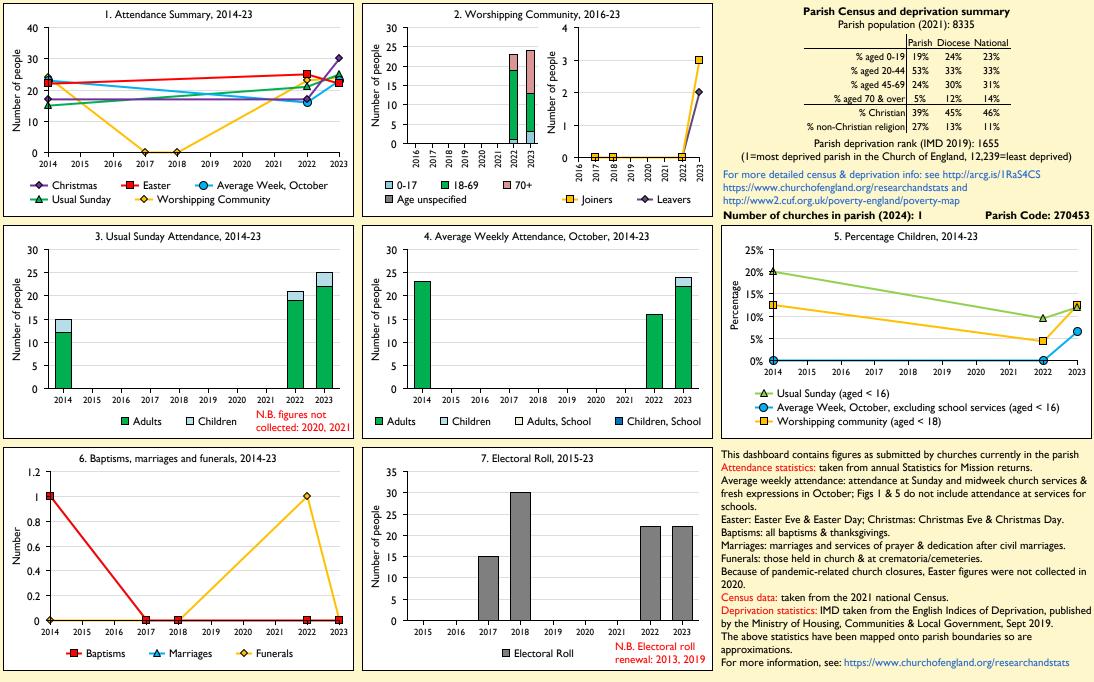

## SfM Dashboard for the Parish of Reading: Holy Trinity in the deanery of READING

Variations in attendance from year to year may be the result of changes in the number of churches that submitted returns, or changes in parish/benefice structure. Number of churches included in returns: 2014 1;2015 0;2016 0;2017 1;2018 1;2019 0;2020 0;2021 0;2022 1;2023 1.