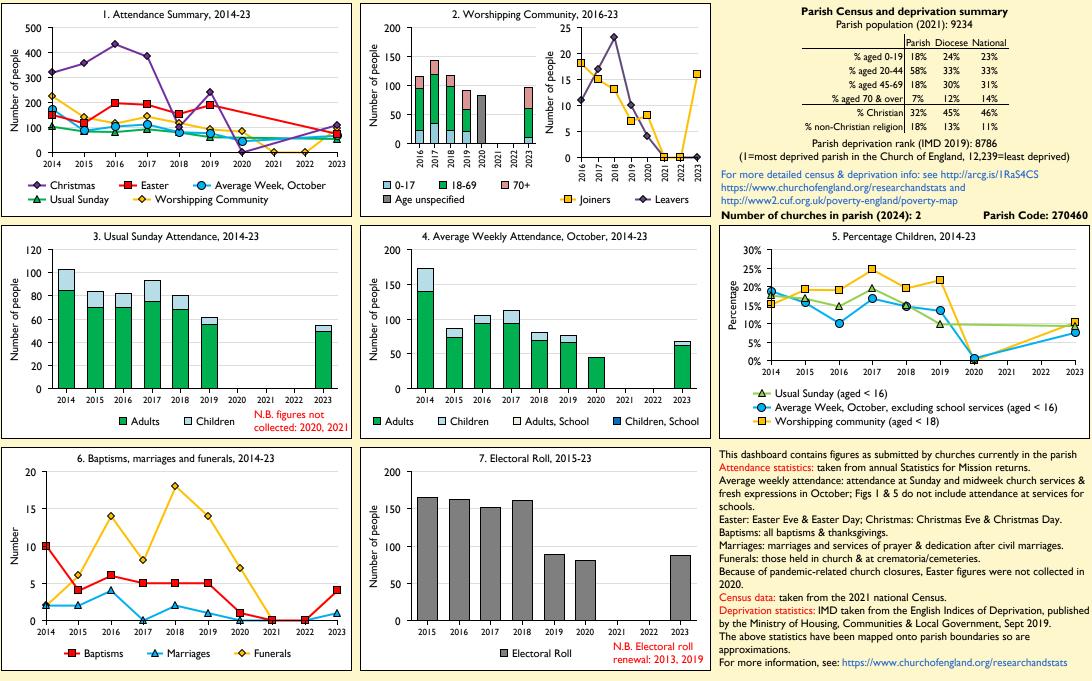

## SfM Dashboard for the Parish of Reading: St Luke in the deanery of READING

Variations in attendance from year to year may be the result of changes in the number of churches that submitted returns, or changes in parish/benefice structure. Number of churches included in returns: 2014 2;2015 1;2016 2;2017 2;2018 2;2019 2;2020 2;2021 1;2022 2;2023 2. Produced by Data Services, Church House, Great Smith Street, London SWIP 3AZ. Date of production: 04/05/2024.