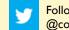

## SfM Dashboard for the Parish of Reading: St Mary the Virgin in the deanery of READING

Variations in attendance from year to year may be the result of changes in the number of churches that submitted returns, or changes in parish/benefice structure. Number of churches included in returns: 2014 1;2015 1;2016 1;2017 1;2018 1;2019 1;2020 1;2021 1;2022 1;2023 1.