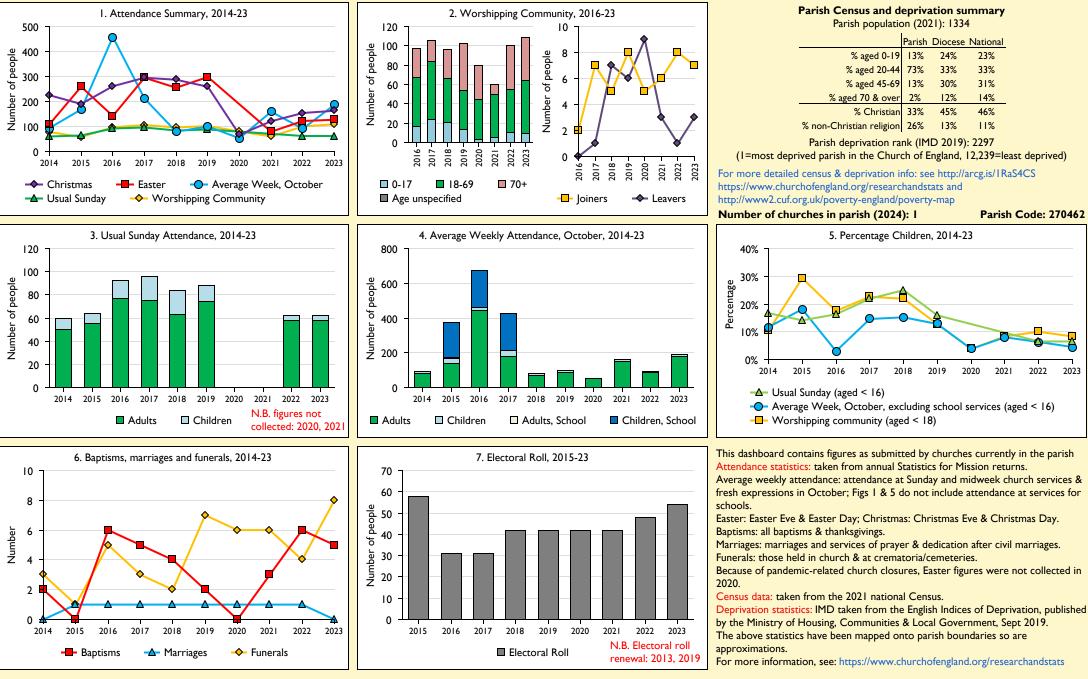

## SfM Dashboard for the Parish of Reading: St Mary the Virgin in the deanery of READING

Variations in attendance from year to year may be the result of changes in the number of churches that submitted returns, or changes in parish/benefice structure. Number of churches included in returns: 2014 1;2015 1;2016 1;2017 1;2018 1;2019 1;2020 1;2021 1;2022 1;2023 1.