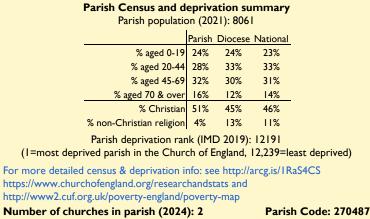

Because of pandemic-related church closures, Easter figures were not collected in

Census data: taken from the 2021 national Census.

Deprivation statistics: IMD taken from the English Indices of Deprivation, published by the Ministry of Housing, Communities & Local Government, Sept 2019. The above statistics have been mapped onto parish boundaries so are approximations.