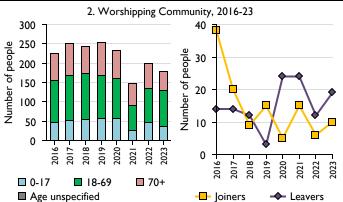

## SfM Dashboard for the Parish of Ruscombe & Twyford in the deanery of SONNING







4. Average Weekly Attendance, October, 2014-23

2017 2018

Adults, School

2019 2020





This dashboard contains figures as submitted by churches currently in the parish

fresh expressions in October; Figs I & 5 do not include attendance at services for schools.

Easter: Easter Eve & Easter Day; Christmas: Christmas Eve & Christmas Day.

Marriages: marriages and services of prayer & dedication after civil marriages. Funerals: those held in church & at crematoria/cemeteries.

Because of pandemic-related church closures, Easter figures were not collected in

Census data: taken from the 2021 national Census.

Deprivation statistics: IMD taken from the English Indices of Deprivation, published by the Ministry of Housing, Communities & Local Government, Sept 2019. The above statistics have b