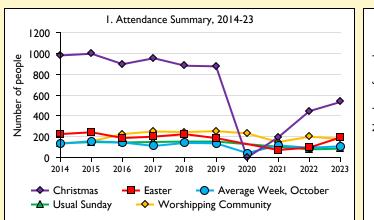

fresh expressions in October; Figs I & 5 do not include attendance at services for schools.

Easter: Easter Eve & Easter Day; Christmas: Christmas Eve & Christmas Day.

Marriages: marriages and services of prayer & dedication after civil marriages. Funerals: those held in church & at crematoria/cemeteries.

Because of pandemic-related church closures, Easter figures were not collected in

Census data: taken from the 2021 national Census.

Deprivation statistics: IMD taken from the English Indices of Deprivation, published by the Ministry of Housing, Communities & Local Government, Sept 2019. The above statistics have been mapped onto parish boundaries so are approximations.

2020.