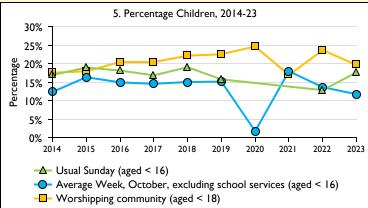

fresh expressions in October; Figs I & 5 do not include attendance at services for schools.

Easter: Easter Eve & Easter Day; Christmas: Christmas Eve & Christmas Day.

Marriages: marriages and services of prayer & dedication after civil marriages. Funerals: those held in church & at crematoria/cemeteries.

Children

Variations in attendance from year to year may be the result of changes in the number of churches that submitted returns, or changes in parish/benefice structure. Number of churches included in returns: 2014 2;2015 2;2016 2;2017 2;2018 2;2019 2;2020 2;2021 2;2022 2;2023 2. Produced by Data Services, Church House, Great Smith Street, London SWIP 3AZ. Date of production: 04/05/2024.