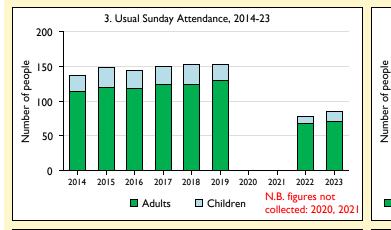

Children

Variations in attendance from year to year may be the result of changes in the number of churches that submitted returns, or changes in parish/benefice structure. Number of churches included in returns: 2014 2;2015 2;2016 2;2017 2;2018 2;2019 2;2020 2;2021 2;2022 2;2023 2. Produced by Data Services, Church House, Great Smith Street, London SWIP 3AZ. Date of production: 04/05/2024.