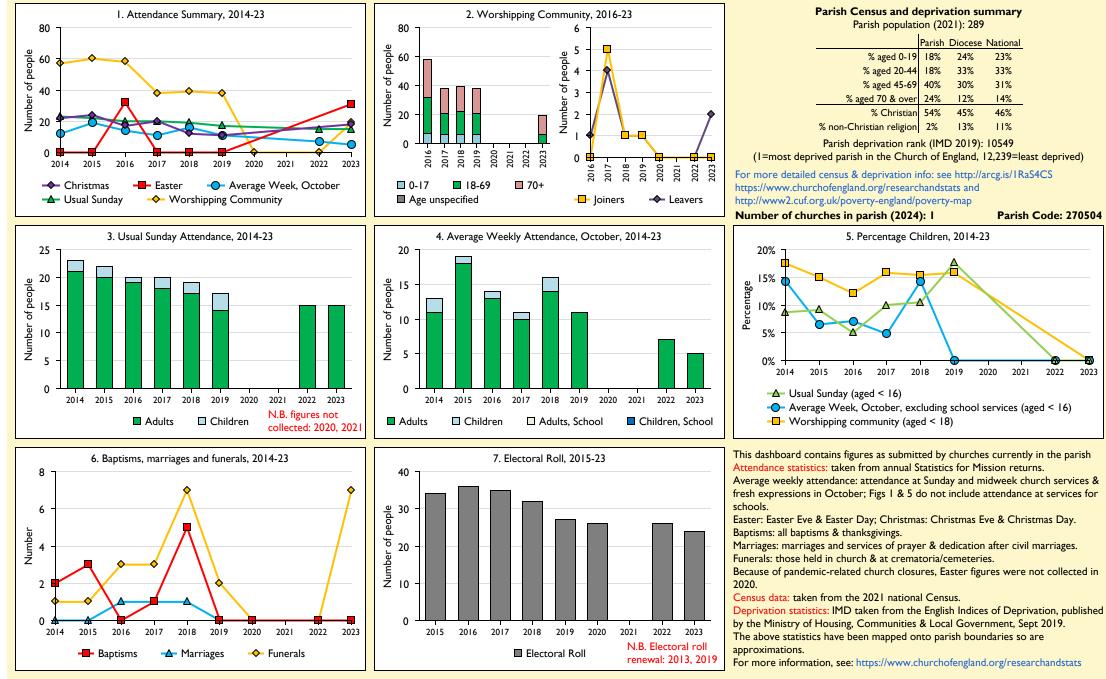

## SfM Dashboard for the Parish of Great Coxwell in the deanery of VALE OF WHITE HORSE

Variations in attendance from year to year may be the result of changes in the number of churches that submitted returns, or changes in parish/benefice structure. Number of churches included in returns: 2014 1;2015 1;2016 1;2017 1;2018 1;2019 1;2020 1;2021 0;2022 1;2023 1.