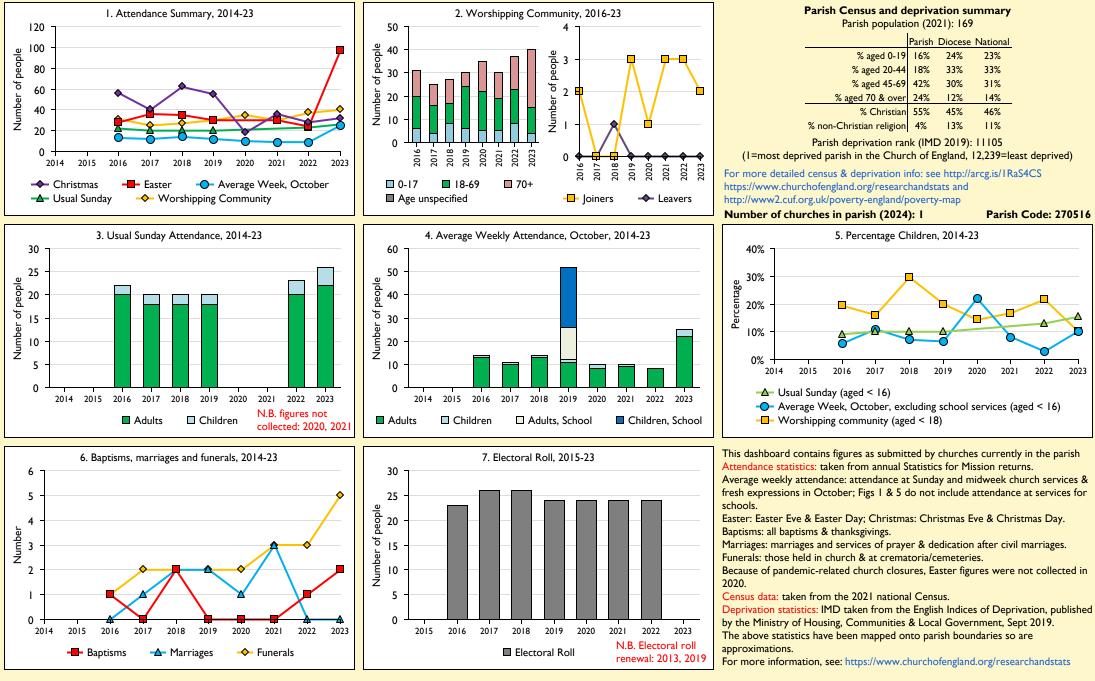

## SfM Dashboard for the Parish of Shellingford in the deanery of VALE OF WHITE HORSE

Variations in attendance from year to year may be the result of changes in the number of churches that submitted returns, or changes in parish/benefice structure. Number of churches included in returns: 2014 0;2015 0;2016 1;2017 1;2018 1;2019 1;2020 1;2021 1;2022 1;2023 1.