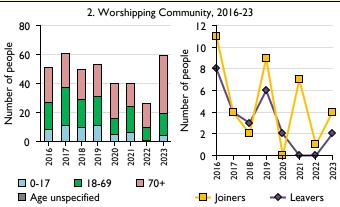

## SfM Dashboard for the Parish of Hanney in the deanery of WANTAGE







4. Average Weekly Attendance, October, 2014-23

2017 2018

2019

Adults, School

2020

2021





This dashboard contains figures as submitted by churches currently in the parish Attendance statistics: taken from annual Statistics for Mission returns.

Average weekly attendance: attendance at Sunday and midweek church services & fresh expressions in October; Figs I & 5 do not include attendance at services for schools.

Easter: Easter Eve & Easter Day; Christmas: Christmas Eve & Christmas Day. Baptisms: all baptisms & thanksgivings.

Marriages: marriages and services of prayer & dedication after civil marriages. Funerals: those held in church & at crematoria/cemeteries.

Because of pandemic-related church closures, Easter figures were not collected in 2020.

Census data: taken from the 20