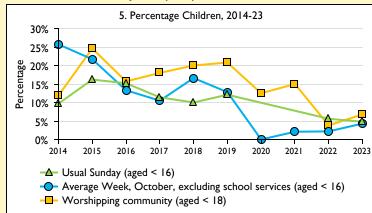

Average weekly attendance: attendance at Sunday and midweek church services & fresh expressions in October; Figs I & 5 do not include attendance at services for schools.

Easter: Easter Eve & Easter Day; Christmas: Christmas Eve & Christmas Day. Baptisms: all baptisms & thanksgivings.

2014

2015 2016

Children

of people

Number 40

Variations in attendance from year to year may be the result of changes in the number of churches that submitted returns, or changes in parish/benefice structure. Number of churches included in returns: 2014 1;2015 1;2016 1;2017 1;2018 1;2019 1;2020 1;2021 1;2022 1;2023 1.