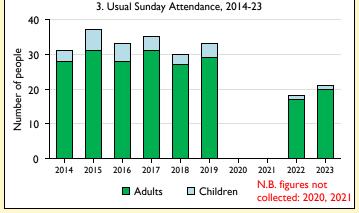

2014

2015 2016

Children

of people

Number 40

Variations in attendance from year to year may be the result of changes in the number of churches that submitted returns, or changes in parish/benefice structure. Number of churches included in returns: 2014 1;2015 1;2016 1;2017 1;2018 1;2019 1;2020 1;2021 1;2022 1;2023 1.