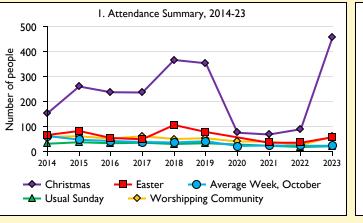

Average weekly attendance: attendance at Sunday and midweek church services & fresh expressions in October; Figs I & 5 do not include attendance at services for schools.

Easter: Easter Eve & Easter Day; Christmas: Christmas Eve & Christmas Day. Baptisms: all baptisms & thanksgivings.

Marriages: marriages and services of prayer & dedication after civil marriages. Funerals: those held in church & at crematoria/cemeteries.

Because of pandemic-related church closures, Easter figures were not collected in 2020.