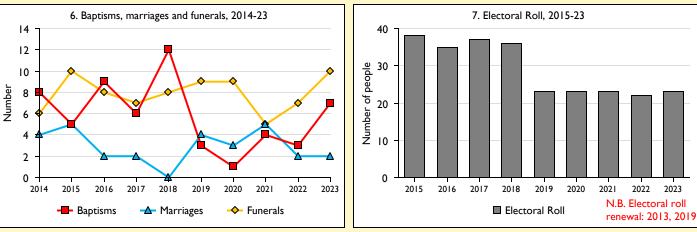

Average weekly attendance: attendance at Sunday and midweek church services & fresh expressions in October; Figs I & 5 do not include attendance at services for schools.

Easter: Easter Eve & Easter Day; Christmas: Christmas Eve & Christmas Day. Baptisms: all baptisms & thanksgivings.

Marriages: marriages and services of prayer & dedication after civil marriages. Funerals: those held in church & at crematoria/cemeteries.

Because of pandemic-related church closures, Easter figures were not collected in 2020.

Census data: taken from the 2021 national Census.

Deprivation statistics: IMD taken from the English Indices of Deprivation, published by the Ministry of Housing, Communities & Local Government, Sept 2019. The above statistics have been mapped onto parish boundaries so are approximations.