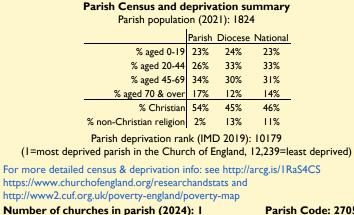

Census data: taken from the 2021 national Census.

Deprivation statistics: IMD taken from the English Indices of Deprivation, published by the Ministry of Housing, Communities & Local Government, Sept 2019. The above statistics have been mapped onto parish boundaries so are approximations.

For more information, see: https://www.churchofengland.org/researchandstats

Follow us on Twitter: @cofestats

100

80

60

20

0

Adults