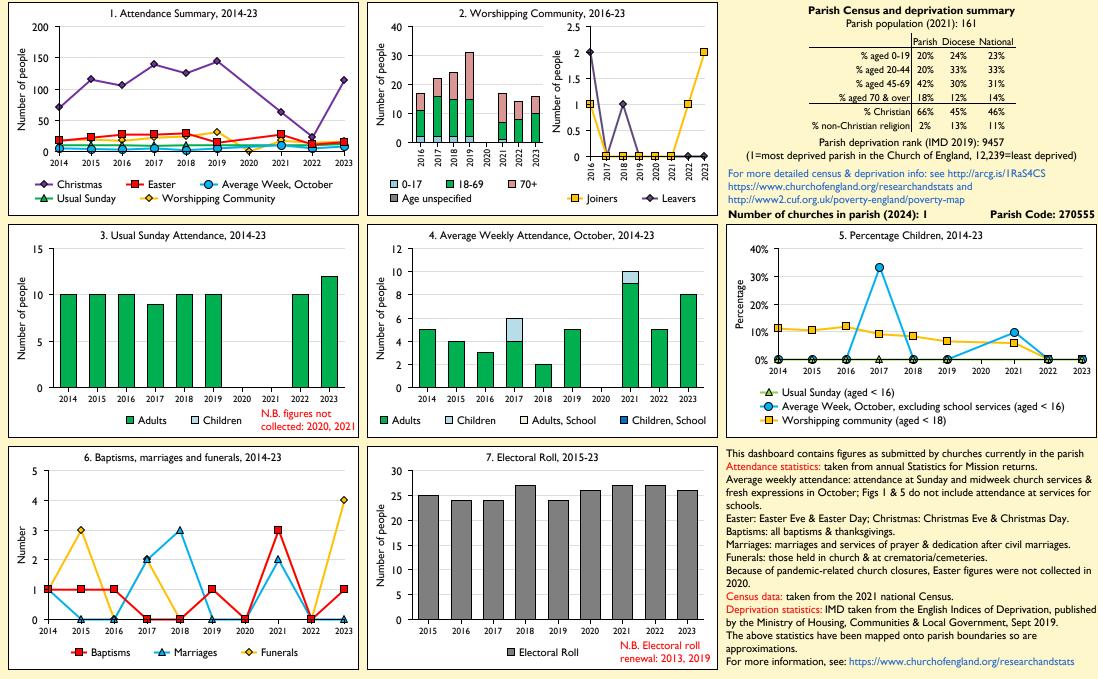

## SfM Dashboard for the Parish of Letcombe Bassett in the deanery of WANTAGE

Variations in attendance from year to year may be the result of changes in the number of churches that submitted returns, or changes in parish/benefice structure. Number of churches included in returns: 2014 1;2015 1;2016 1;2017 1;2018 1;2019 1;2020 1;2021 1;2022 1;2023 1.