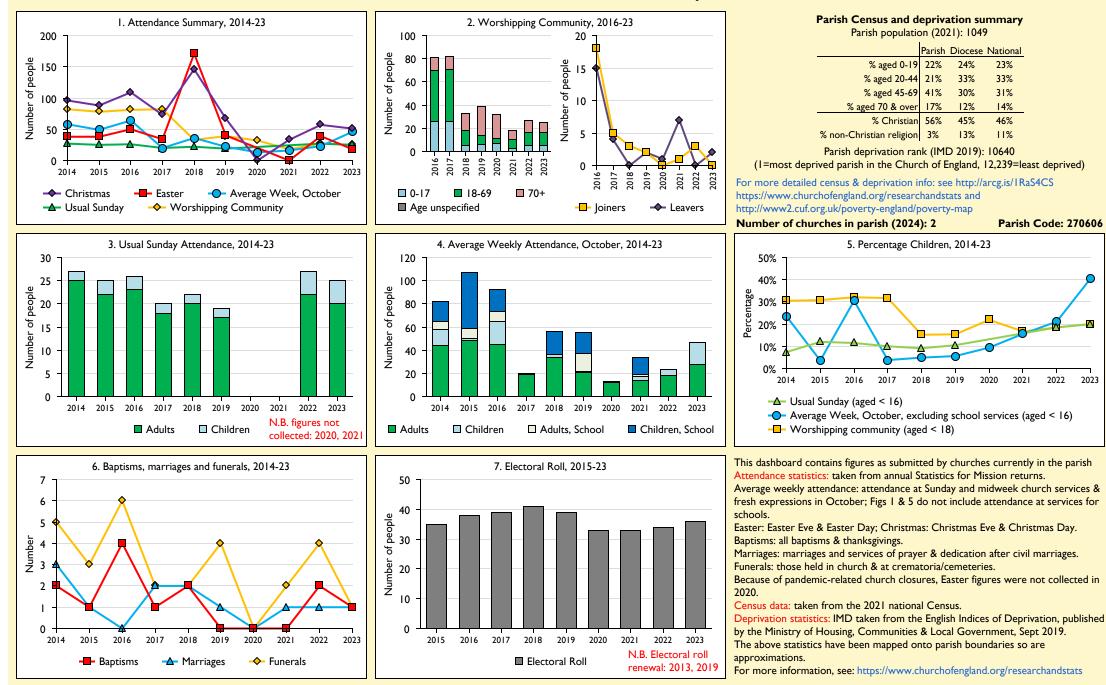

## SfM Dashboard for the Parish of Kimble in the deanery of WENDOVER

Variations in attendance from year to year may be the result of changes in the number of churches that submitted returns, or changes in parish/benefice structure. Number of churches included in returns: 2014 2;2015 2;2016 2;2017 2;2018 2;2019 2;2020 2;2021 2;2022 2;2023 2.