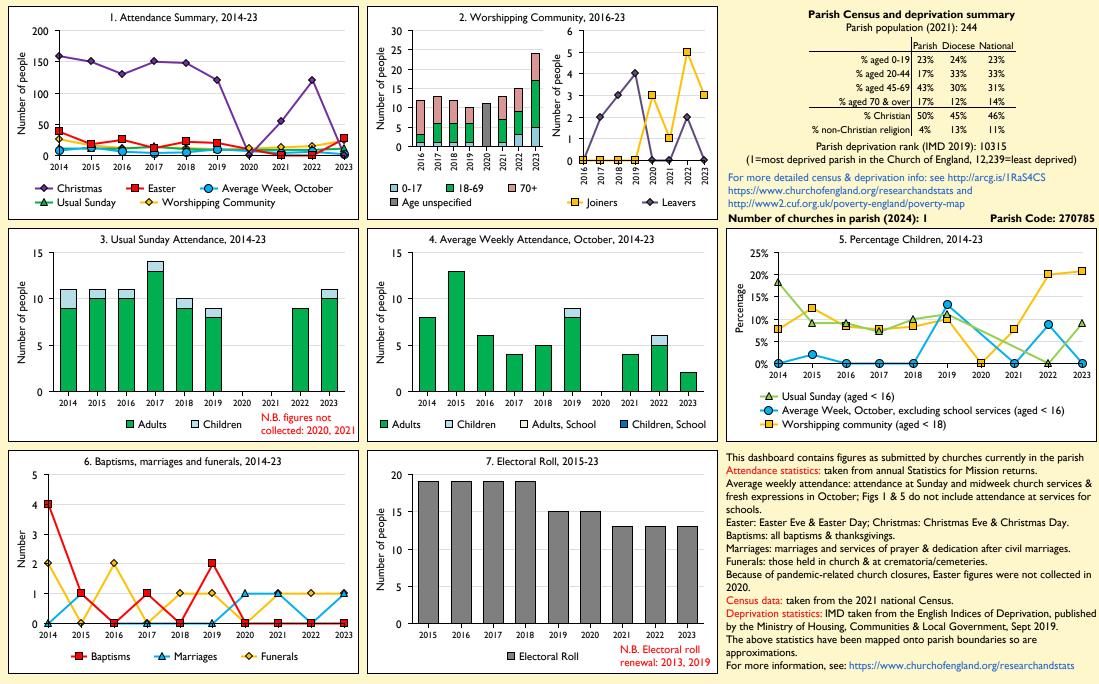

## SfM Dashboard for the Parish of Hawridge in the deanery of WENDOVER

Variations in attendance from year to year may be the result of changes in the number of churches that submitted returns, or changes in parish/benefice structure. Number of churches included in returns: 2014 1;2015 1;2016 1;2017 1;2018 1;2019 1;2020 1;2021 1;2022 1;2023 1.