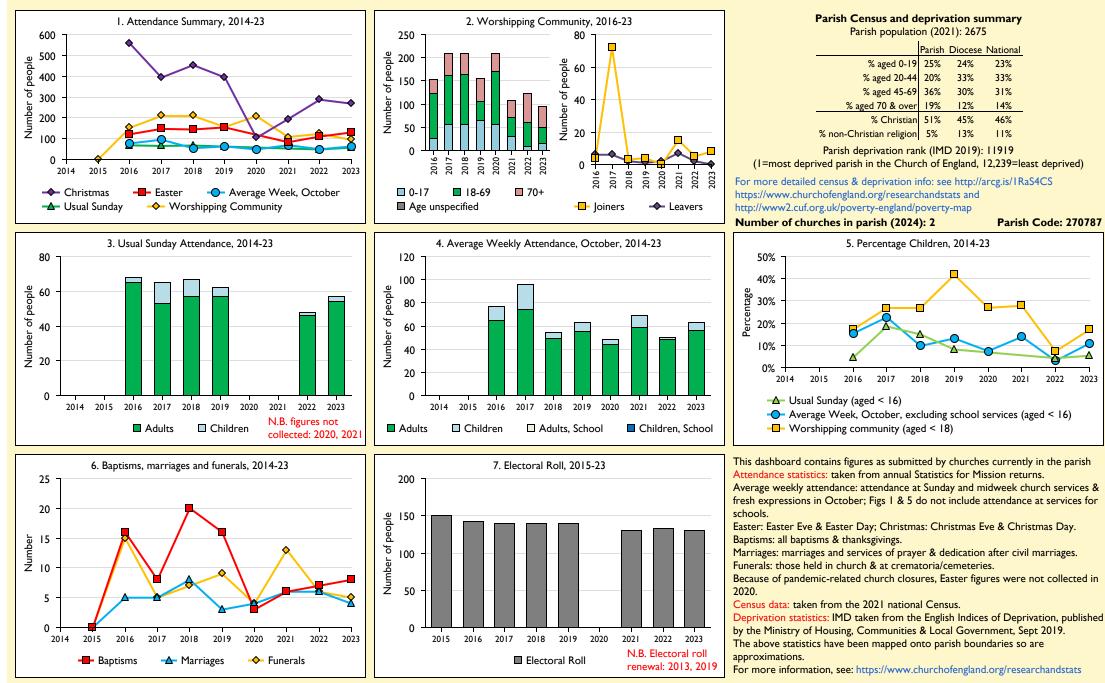

## SfM Dashboard for the Parish of Little Missenden in the deanery of WENDOVER

Variations in attendance from year to year may be the result of changes in the number of churches that submitted returns, or changes in parish/benefice structure. Number of churches included in returns: 2014 0;2015 2;2016 2;2017 2;2018 2;2019 2;2020 2;2021 2;2022 2;2023 2.