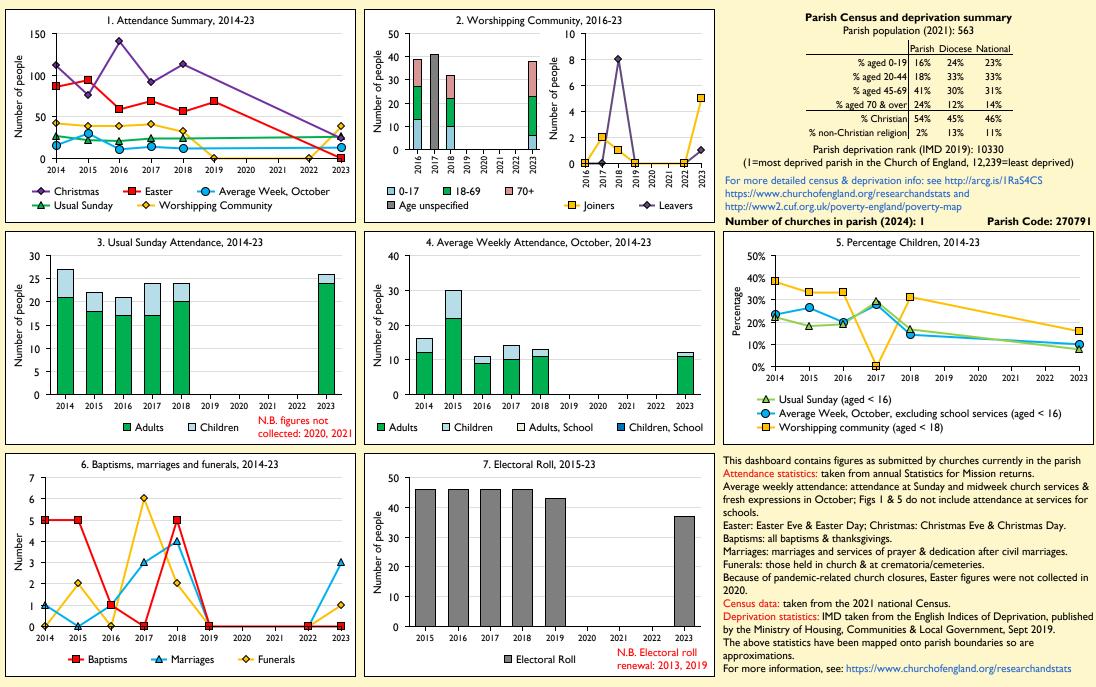

## SfM Dashboard for the Parish of St Leonards in the deanery of WENDOVER

Variations in attendance from year to year may be the result of changes in the number of churches that submitted returns, or changes in parish/benefice structure. Number of churches included in returns: 2014 1;2015 1;2016 1;2017 1;2018 1;2019 1;2020 0;2021 0;2022 1;2023 1.