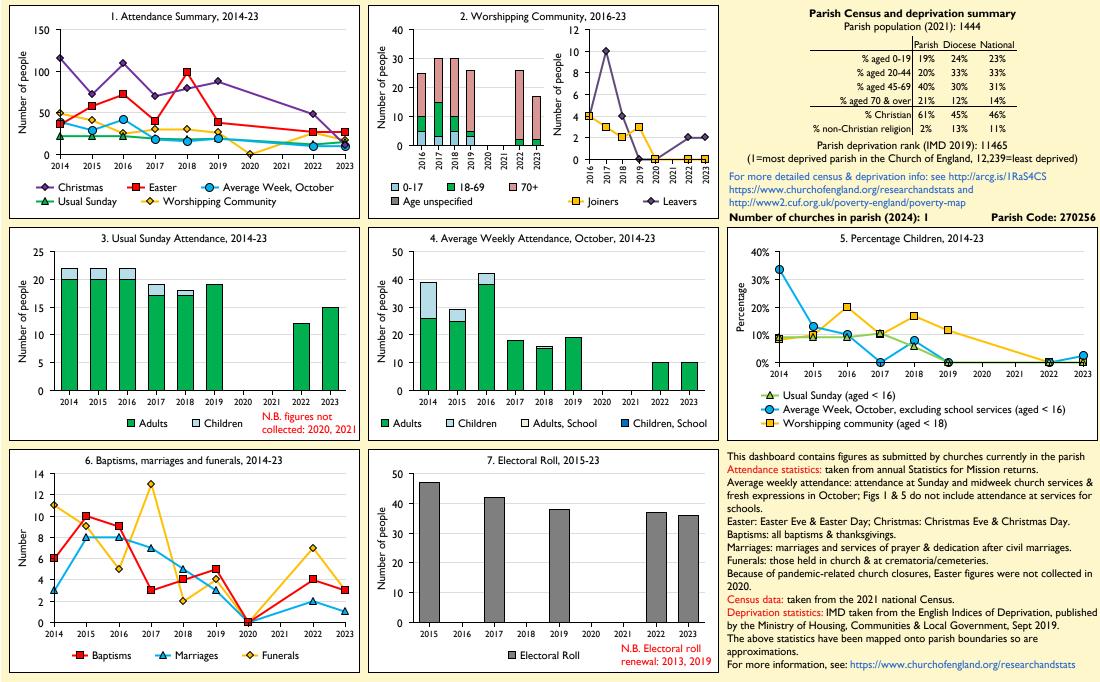

## SfM Dashboard for the Parish of Minster Lovell in the deanery of WITNEY

Variations in attendance from year to year may be the result of changes in the number of churches that submitted returns, or changes in parish/benefice structure. Number of churches included in returns: 2014 1;2015 1;2016 1;2017 1;2018 1;2019 1;2020 1;2021 0;2022 1;2023 1.