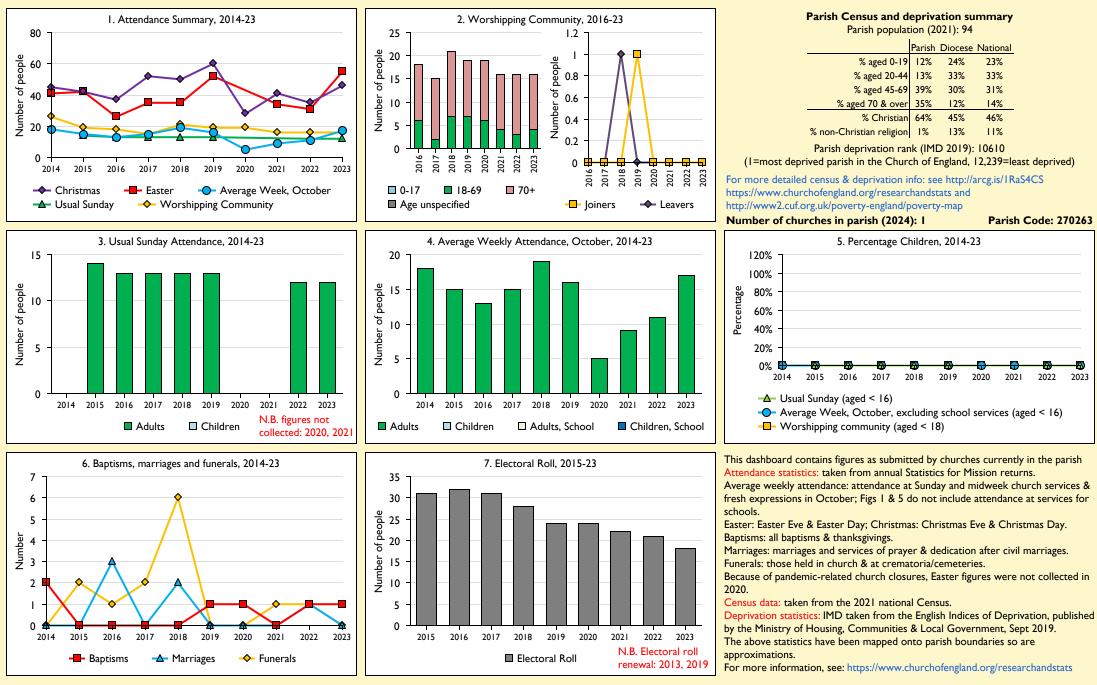

## SfM Dashboard for the Parish of Taynton in the deanery of WITNEY

Variations in attendance from year to year may be the result of changes in the number of churches that submitted returns, or changes in parish/benefice structure. Number of churches included in returns: 2014 1;2015 1;2016 1;2017 1;2018 1;2019 1;2020 1;2021 1;2022 1;2023 1.