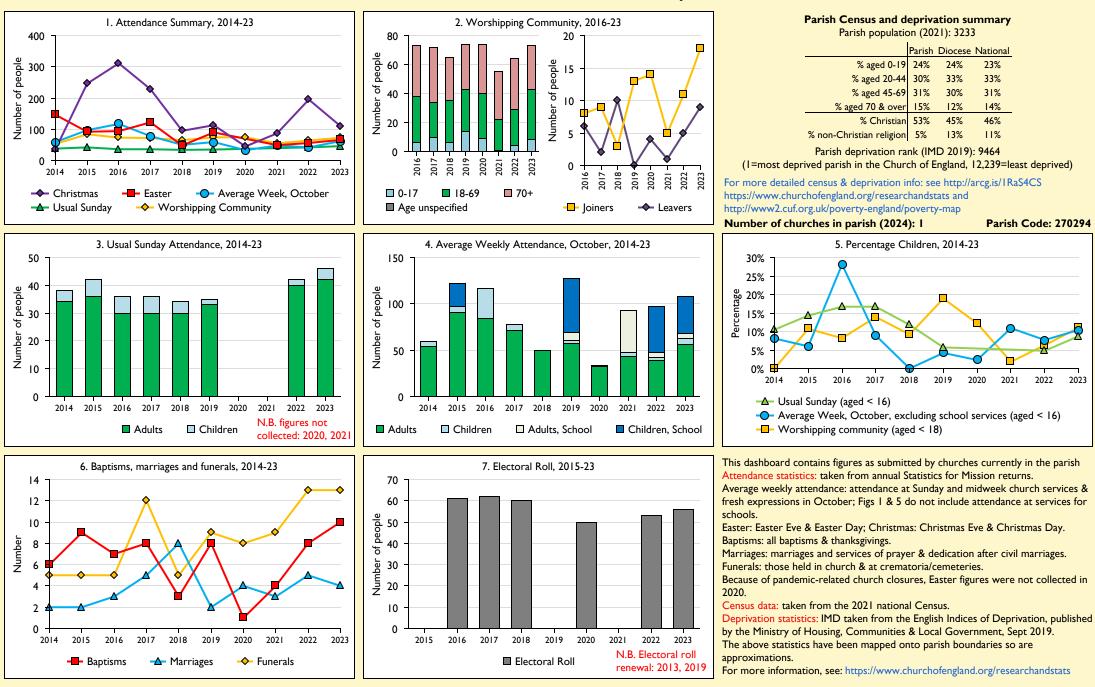

## SfM Dashboard for the Parish of Yarnton in the deanery of WOODSTOCK

Variations in attendance from year to year may be the result of changes in the number of churches that submitted returns, or changes in parish/benefice structure. Number of churches included in returns: 2014 1;2015 1;2016 1;2017 1;2018 1;2019 1;2020 1;2021 1;2022 1;2023 1.