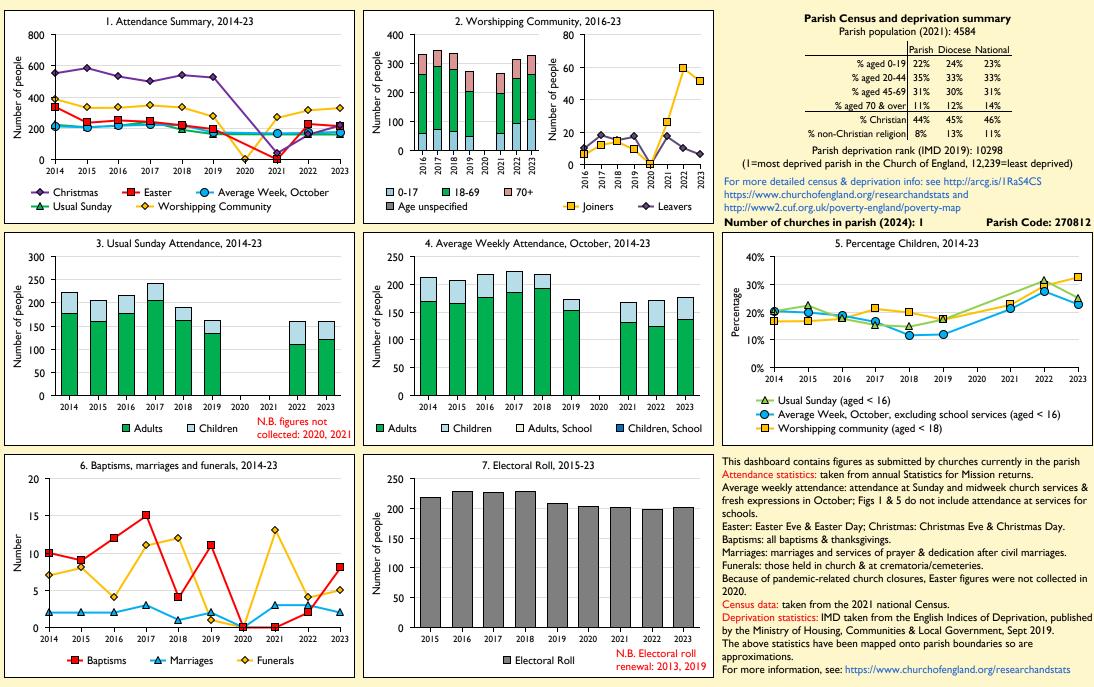

## SfM Dashboard for the Parish of Loudwater in the deanery of WYCOMBE

Variations in attendance from year to year may be the result of changes in the number of churches that submitted returns, or changes in parish/benefice structure. Number of churches included in returns: 2014 1;2015 1;2016 1;2017 1;2018 1;2019 1;2020 1;2021 1;2022 1;2023 1.