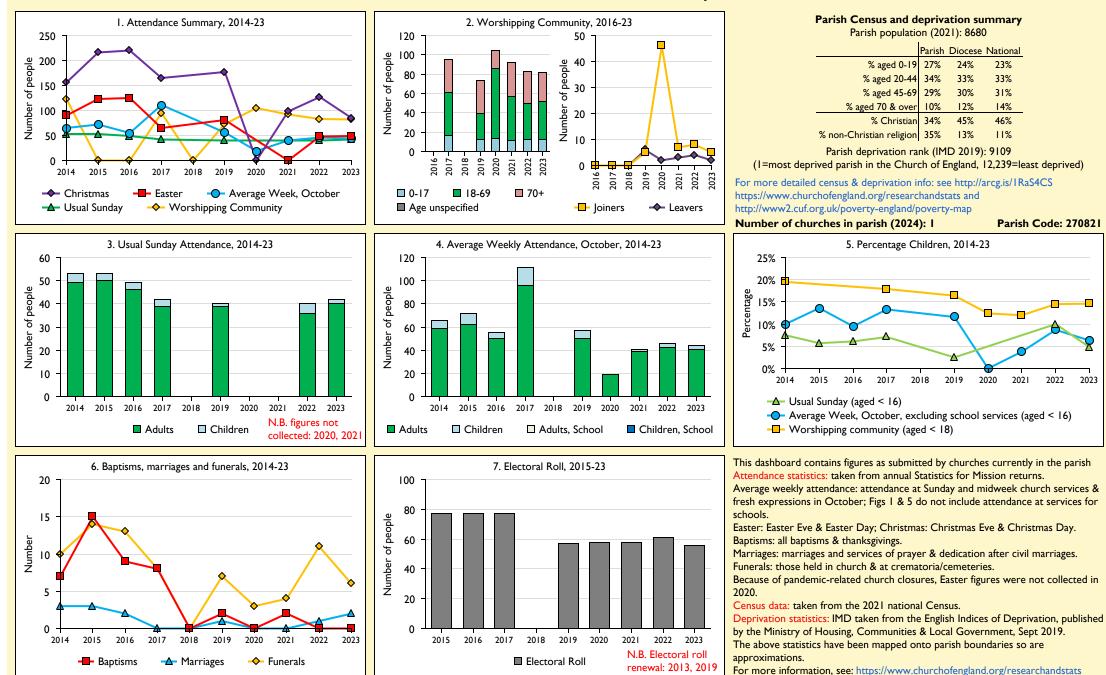

## SfM Dashboard for the Parish of Terriers in the deanery of WYCOMBE

Variations in attendance from year to year may be the result of changes in the number of churches that submitted returns, or changes in parish/benefice structure. Number of churches included in returns: 2014 1;2015 1;2016 1;2017 1;2018 1;2019 1;2020 1;2021 1;2022 1;2023 1.